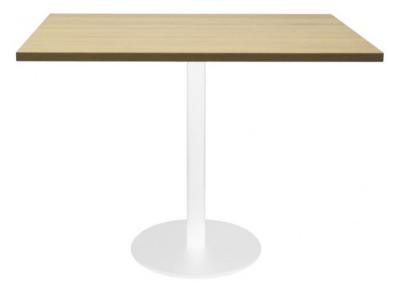

# SQUARE FLAT DISC BASE TABLE IN WHITE POWDER COAT FINISH 900MM W X 900MM D X 755MM H OVERALL

Square Flat Disc Base Table in White Powder Coat Finish

900mm W x 900mm D x 755mm H Overall 60mm Dia Column x 540mm Dia Disc Base Plate with Adjustable Feet

## **PRODUCT DESCRIPTION**

The Rapid Infinity square meeting table features a flat disc base in a choice of finishes and a 900mm square table top, perfect for small meetings.

Backed by a 5 year warranty