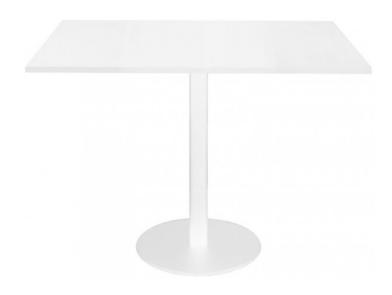

# SQUARE FLAT DISC BASE TABLE IN WHITE POWDER COAT FINISH 900MM W X 900MM D X 755MM H OVERALL

Square Flat Disc Base Table in White Powder Coat Finish

900mm W x 900mm D x 755mm H Overall 60mm Dia Column x 540mm Dia Disc Base Plate with Adjustable Feet

**SKU:** CBT990 WS

#### **VARIATIONS**

Image SKU Price Description Top colour

CBT990 NW/WS White



## **GALLERY IMAGES**



## **PRODUCT DESCRIPTION**

The Rapid Infinity square meeting table features a flat disc base in a choice of finishes and a 900mm square table top, perfect for small meetings.

Backed by a 5 year warranty

#### Finishes:



# **Specifications**



| SKU       | Diameter | Height |
|-----------|----------|--------|
| CBT990 WS | 900mm    | 755mm  |
| CBT990 BL | 900mm    | 755mm  |
| CBT990 SS | 900mm    | 755mm  |

## **Box Dimensions**

| <b>Box Number</b> | Width | Depth | Height | СВМ  | Weight |
|-------------------|-------|-------|--------|------|--------|
| Base              | 525mm | 525mm | 115mm  | 0.03 | 12kg   |
| T99 Top           | 958mm | 958mm | 35mm   | 0.03 | 12kg   |