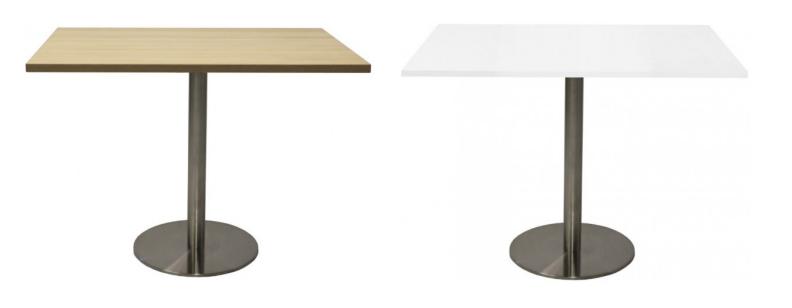

#### **VARIATIONS**

| Image | SKU       | Price | Description | Top colour |
|-------|-----------|-------|-------------|------------|
|       | CBT990 SS |       |             | Oak        |

Q office furniture

| Image | SKU          | Price | Description | Top colour |
|-------|--------------|-------|-------------|------------|
|       | CBT990 NW/SS |       |             | White      |