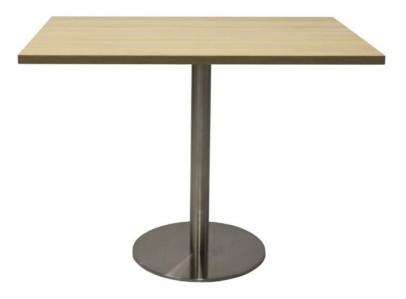

# SQUARE FLAT DISC BASE TABLE IN STAINLESS STEEL FINISH 900MM W X 900MM D X 755MM H OVERALL

Square Flat Disc Base Table in Stainless Steel Finish

900mm W x 900mm D x 755mm H Overall 60mm Dia Column x 540mm Dia Disc Base Plate with Adjustable Feet

SKU: CBT990 SS