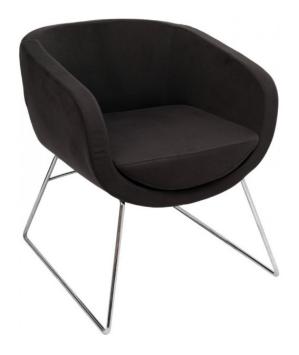

## **SPLASH CUBE**

- Fabric Upholstery
- Chrome Sled Base
- Overall Height 725mm
- Overall Width 655mm
- Overall Depth 570mm
- Frame Height 365mm
- Frame Width 620mm

**SKU:** FURSPLCBE

### **PRODUCT DESCRIPTION**

Stylish lounge chair, can be used in a variety of areas, reception, break out or as a visitor or meeting chair. With injection moulded foam and chrome sled base.

Backed by a 3 year warranty.