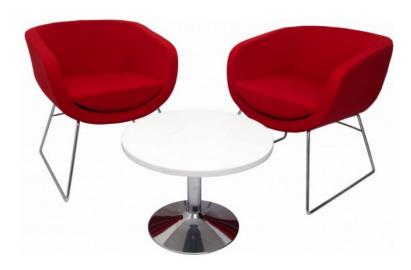

## **SPLASH CUBE**

- Fabric Upholstery
- Chrome Sled Base
- Overall Height 725mm
- Overall Width 655mm
- Overall Depth 570mm
- Frame Height 365mm
- Frame Width 620mm

**SKU:** FURSPLCBE

### **PRODUCT DESCRIPTION**

Stylish lounge chair, can be used in a variety of areas, reception, break out or as a visitor or meeting chair. With injection moulded foam and chrome sled base.

Backed by a 3 year warranty.