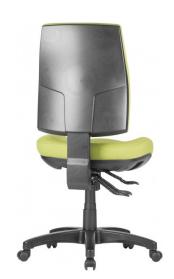

## **SPIRAL**

- Adjustable seat height
- Adjustable back height (ratchet)
- Adjustable seat and back angle
- Adjustable weight tension
- Moulded seat and back foam
- Mega big boy seat
- 3 Lever heavy duty ergonomic mechanism
- Optional adjustable arms
- Chair not available with drafting kit
- 700mm Black nylon base
- Available in local fabrics
- AFRDI tested to level 6
- 7 Year warranty
- Weight limit is 140kg