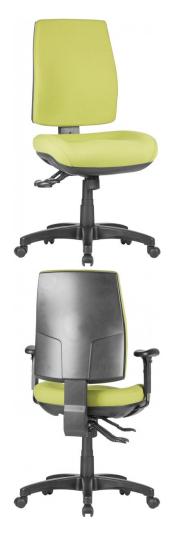

## **SPIRAL**

- Adjustable seat height
- Adjustable back height (ratchet)
- Adjustable seat and back angle
- Adjustable weight tension
- Moulded seat and back foam
- Mega big boy seat
- 3 Lever heavy duty ergonomic mechanism
- Optional adjustable arms
- Chair not available with drafting kit
- 700mm Black nylon base
- Available in local fabrics
- AFRDI tested to level 6
- 7 Year warranty
- Weight limit is 140kg