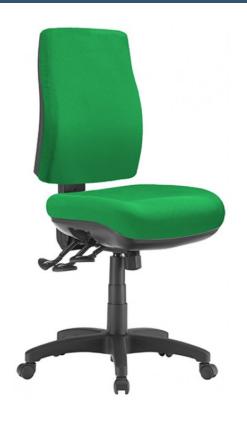

## **SPIRAL**

- Adjustable seat height
- Adjustable back height (ratchet)
- Adjustable seat and back angle
- Adjustable weight tension
- Moulded seat and back foam
- Mega big boy seat
- 3 Lever heavy duty ergonomic mechanism
- Optional adjustable arms
- Chair not available with drafting kit
- 700mm Black nylon base
- Available in local fabrics
- AFRDI tested to level 6
- 7 Year warranty
- Weight limit is 140kg