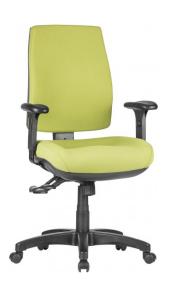

## **SPIRAL**

- Adjustable seat height
- Adjustable back height (ratchet)
- Adjustable seat and back angle
- Adjustable weight tension
- Moulded seat and back foam
- Mega big boy seat
- 3 Lever heavy duty ergonomic mechanism
- Optional adjustable arms
- Chair not available with drafting kit
- 700mm Black nylon base
- Available in local fabrics
- AFRDI tested to level 6
- 7 Year warranty
- Weight limit is 140kg