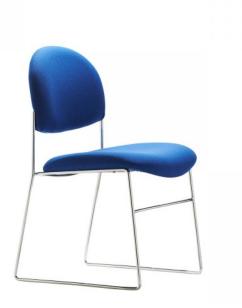

## SPHERE SIDE CHAIR SLED

An exceptionally strong, general purpose/visitor chair, SPHERE's proven classic design is also suitable for Health and Aged Care situations where comfort and durability are priorities. This model, with its Premium grade, fire-retardant foam as standard is Government approved and meets AS/NZS 4688 standards.

## **PRODUCT DESCRIPTION**

Stackable Premium Grade Fire Retardant Foam Generous cushioning 140kg Recommended Weight Capacity 10 Year Warranty 140kg Recommended Weight Capacity Chair Dimensions (mm) O/A Height: 870~ O/A Width: 500~ O/A Width: 500~ O/A Depth: 620~ Seat Width: 470~ Seat Depth: 470~ Back Width: 480~ Back Height: 440~ Seat Height: 465~