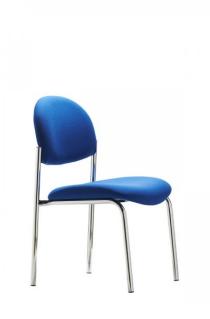

## SPHERE SIDE CHAIR FOUR LEG -WITH ARMS

An exceptionally strong, general purpose/visitor chair, SPHERE's proven classic design is also suitable for Health and Aged Care situations where comfort and durability are priorities. This model, with its Premium grade, fire-retardant foam as standard is Government approved and meets AS/NZS 4688 standards.

## **PRODUCT DESCRIPTION**

Stackable Premium Grade Fire Retardant Foam Generous cushioning 140kg Recommended Weight Capacity 10 Year Warranty 140kg Recommended Weight Capacity Chair Dimensions (mm) O/A Height: 870~ O/A Width: 635~ O/A Depth: 635~ Seat Width: 470~ Seat Depth: 470~ Back Width: 480~ Back Height: 440~ Seat Height: 465~ Floor to Arm: 680~ Chair Weight = 8.9kgs ~