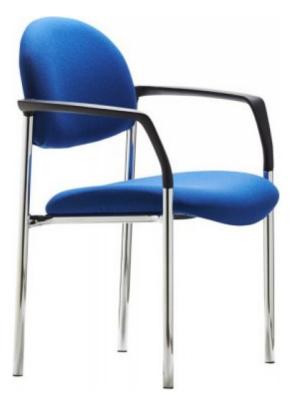

## SPHERE SIDE CHAIR FOUR LEG -WITH ARMS

An exceptionally strong, general purpose/visitor chair, SPHERE's proven classic design is also suitable for Health and Aged Care situations where comfort and durability are priorities. This model, with its Premium grade, fire-retardant foam as standard is Government approved and meets AS/NZS 4688 standards.

## **PRODUCT DESCRIPTION**

Stackable Premium Grade Fire Retardant Foam Generous cushioning 140kg Recommended Weight Capacity 10 Year Warranty 140kg Recommended Weight Capacity Chair Dimensions (mm) O/A Height: 870~ O/A Width: 635~ O/A Depth: 635~ Seat Width: 470~ Seat Depth: 470~ Back Width: 480~ Back Height: 440~ Seat Height: 465~ Floor to Arm: 680~ Chair Weight = 8.9kgs ~