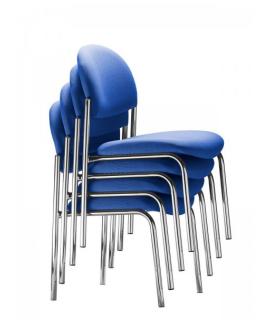

## **PRODUCT DESCRIPTION**

Stackable

Premium Grade Fire Retardant Foam

Generous cushioning

140kg Recommended Weight Capacity

10 Year Warranty 140kg Recommended Weight Capacity

Chair Dimensions (mm)

O/A Height: 870~