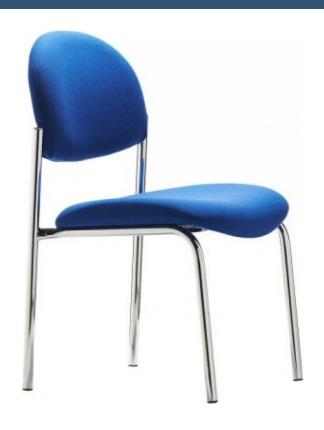

## SPHERE SIDE CHAIR FOUR LEG - NO ARMS

An exceptionally strong, general purpose/visitor chair, SPHERE's proven classic design is also suitable for Health and Aged Care situations where comfort and durability are priorities. This model, with its Premium grade, fire-retardant foam as standard is Government approved and meets AS/NZS 4688 standards.

## **PRODUCT DESCRIPTION**

Stackable

Premium Grade Fire Retardant Foam

Generous cushioning

140kg Recommended Weight Capacity

10 Year Warranty 140kg Recommended Weight Capacity

Chair Dimensions (mm)

O/A Height: 870~

O/A Width: 520~

O/A Depth: 610~

Seat Width: 470~

Seat Depth: 470~

Back Width: 480~

Back Height: 440~

Seat Height: 465~

Chair Weight = 7kgs ~