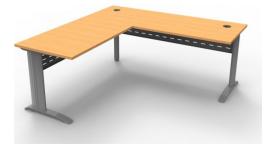

## SPAN BEECH DESK AND RETURN

- E1 Enviroboard Top with Cable Entry Holes for cable management
- Metal Powdercoated Leg
- Cable Tidy in Leg
- Adjustable Feet
- Perforated Metal Modesty Panel

**SKU:** FURSPNBCHDSKRET

The desk and return allows ample work space, ideal for a stand alone desk, with an E1 top with cable tidy, perforated metal modesty and adjustable feet.

### **Specifications**

SKU RSDR1818 **Width** 1800 / 1100mm **Depth** 700 / 600mm Height 730mm

Q Office Furniture 02 63 62 3530 enquiries@qof.com.au www.qof.com.au