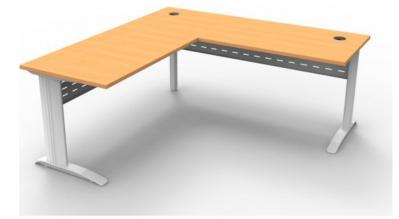

## SPAN BEECH DESK AND RETURN

- E1 Enviroboard Top with Cable Entry Holes for cable management
- Metal Powdercoated Leg
- Cable Tidy in Leg
- Adjustable Feet
- Perforated Metal Modesty Panel

**SKU:** FURSPNBCHDSKRET

The desk and return allows ample work space, ideal for a stand alone desk, with an E1 top with cable tidy, perforated metal modesty and adjustable feet.

### **Specifications**

SKU RSDR1818 **Width** 1800 / 1100mm **Depth** 700 / 600mm Height 730mm

Q Office Furniture 02 63 62 3530 enquiries@qof.com.au www.qof.com.au