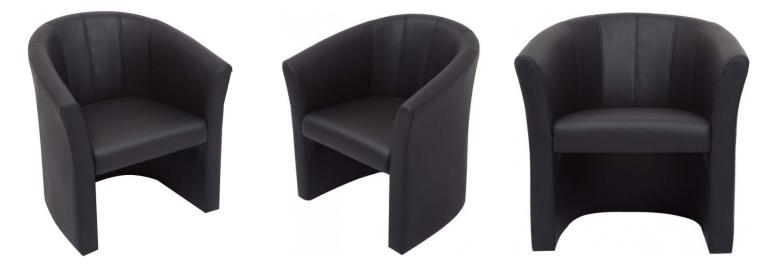

# SPACE SINGLE SEATER EXECUTIVE TUB CHAIR BLACK PU LEATHER WITH STITCHING DETAIL THROUGHOUT -RUBBER FEET 140 KG WEIGHT RATING

- Black PU Leather With Stitching Detail Throughout - Rubber Feet
- 140 Kg Weight Rating Soft Foam Used For Added Comfort

SKU: SP EXEC TUB

# **GALLERY IMAGES**







# **PRODUCT DESCRIPTION**

Larger tub chair, ideal for reception areas, with attractive flared arm rest and stitching detail on the back. Upholstered in cleanable black PU.

Backed by a 3 year warranty.

#### **Finishes:**



### **Specifications**

| SKU       | BACK HEIGHT | SEAT DEPTH | SEAT WIDTH | SEAT HEIGHT |
|-----------|-------------|------------|------------|-------------|
| SPEXECTUB | 390mm       | 470mm      | 480mm      | 480mm       |

### **Box Dimensions**

|   | Box Number | Width | Depth | Height | СВМ  | Weight |
|---|------------|-------|-------|--------|------|--------|
| 1 |            | 660mm | 760mm | 800mm  | 0.40 | 22kg   |



Q Office Furniture 02 63 62 3530 enquiries@qof.com.au www.qof.com.au