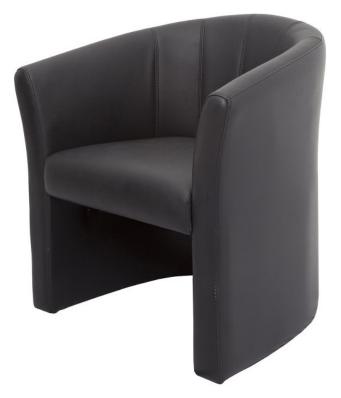

# SPACE SINGLE SEATER EXECUTIVE TUB CHAIR BLACK PU LEATHER WITH STITCHING DETAIL THROUGHOUT -RUBBER FEET 140 KG WEIGHT RATING

- Black PU Leather With Stitching Detail Throughout - Rubber Feet
- 140 Kg Weight Rating Soft Foam Used For Added Comfort

# **PRODUCT DESCRIPTION**

Larger tub chair, ideal for reception areas, with attractive flared arm rest and stitching detail on the back. Upholstered in cleanable black PU.

Backed by a 3 year warranty.