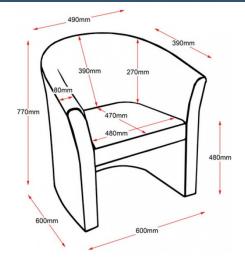

### **Specifications**

| SKU       | BACK HEIGHT | SEAT DEPTH | SEAT WIDTH | SEAT HEIGHT |
|-----------|-------------|------------|------------|-------------|
| SPEXECTUB | 390mm       | 470mm      | 480mm      | 480mm       |