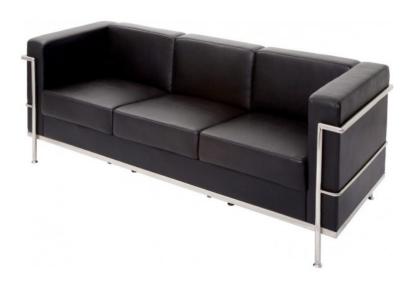

# **SPACE LOUNGE 3 SEATER**

- Soft Black PU Finish
- Classic design
- Chrome frame and feet
- SGS: EN12520 Certification
- Overall Size : 720mm D x 2000 W x 710 H

-

**SKU:** FURSPCLNG3ST

# **PRODUCT DESCRIPTION**

Enhance your reception area with this timeless design. Three seater arm chair with chrome frame and feet and upholstered in cleanable black PU.

Backed by a 3 year warranty.