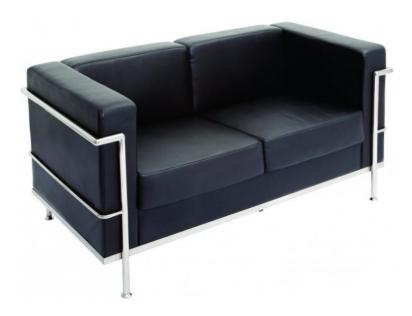

# **SPACE LOUNGE 2 SEATER**

- Classic design
- Chrome frame and feet
- SGS: EN12520 Certification
- Overall Height 710mm
- Overall Width 1140mm
- Overall Depth 720mm
- Back Width 1110mm

**SKU:** FURSPCLNG2ST

# **PRODUCT DESCRIPTION**

Enhance your reception area with this timeless design. Two seater arm chair with chrome frame and feet and upholstered in cleanable black PU.

Backed by a 3 year warranty.

# **Specifications**

| SKU    | BACK HEIGHT | SEAT DEPTH | SEAT WIDTH | SEAT HEIGHT |
|--------|-------------|------------|------------|-------------|
| SPACE2 | 310mm       | 515mm      | 1110mm     | 445mm       |