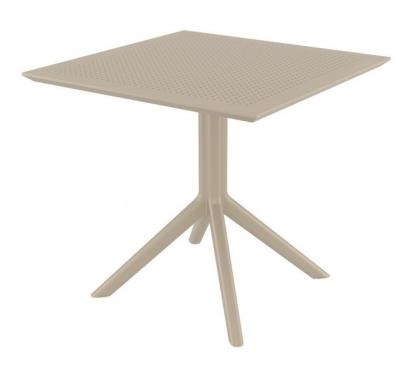

## **SKY TABLE 80 - TAUPE**

**SKU:** LINFUR676

## **PRODUCT DESCRIPTION**

Description

The Sky Table 80 by Siesta.

**Features** 

Suitable for light commercial use only

5 year structural warranty

Dimensions: 800W x 800D x 740H

Made in Europe

Stocked in: Black, Anthracite, White & Taupe

Suitable for indoor and outdoor use

Assembly required

The Sky Table 80 is produced with polypropylene reinforced with glass fiber obtained by means of the

latest generation of air moulding technology