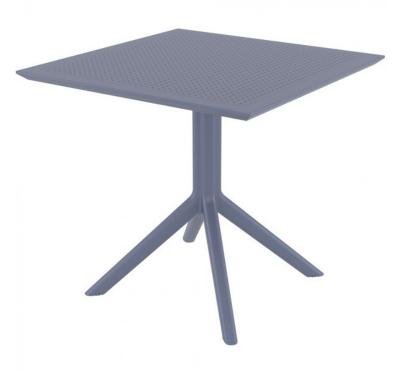

## **SKY TABLE 80 - ANTHRACITE**

SKU: LINFUR674

## **PRODUCT DESCRIPTION**

Description

The Sky Table 80 by Siesta. Features

Suitable for light commercial use only 5 year structural warranty Dimensions: 800W x 800D x 740H Made in Europe Stocked in: Black, Anthracite, White & Taupe Suitable for indoor and outdoor use Assembly required The Sky Table 80 is produced with polypropylene reinforced with glass fiber obtained by means of the latest generation of air moulding technology

## Unit Weight: 14kg

Weather resistant, UV Stabilised – Will not fade under direct sunlight. Furnlink warrant excessive fading in a given period, refer to product warranties

Please Note: Product Sizes, Weights & Colours may vary and are subject to change.