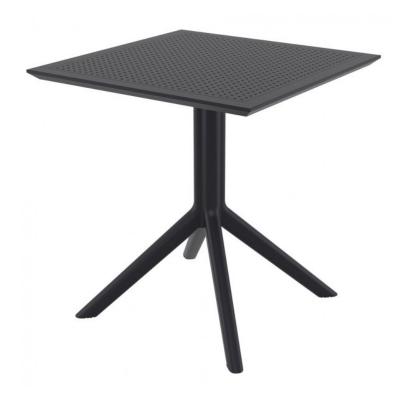

## **SKY TABLE 70 - BLACK**

**SKU:** LINFUR670

## **PRODUCT DESCRIPTION**

Description

The Sky Table 70 by Siesta.

**Features** 

Suitable for light commercial use only

5 year structural warranty

Dimensions: 700W x 700D x 740H

Made in Europe

Stocked in: Black, Anthracite, White & Taupe

Suitable for indoor and outdoor use

Assembly required

The Sky Table 70 is produced with polypropylene reinforced with glass fiber obtained by means of the

latest generation of air moulding technology

Unit Weight: 13.5kg

Weather resistant, UV Stabilised – Will not fade under direct sunlight. Furnlink warrant excessive fading in a given period, refer to product warranties

Please Note: Product Sizes, Weights & Colours may vary and are subject to change.