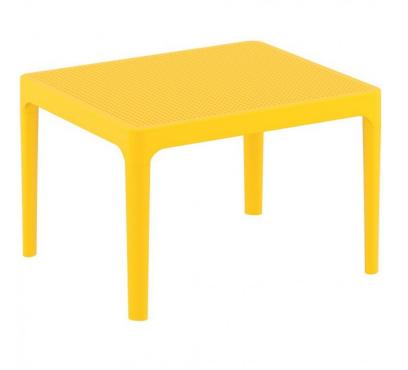

## **SKY SIDE TABLE - MANGO**

SKU: LINFUR664

## **PRODUCT DESCRIPTION**

Description

The Sky Side Table by Siesta. Features

Suitable for light commercial use only 5 year structural warranty Dimensions: 600W x 500D x 400H Made in Europe Stocked in: Black, Anthracite, Red, White, Mango & Taupe Suitable for indoor and outdoor use Assembly required The Sky Side Table is produced with polypropylene reinforced with glass fiber obtained by means of the latest generation of air moulding technology