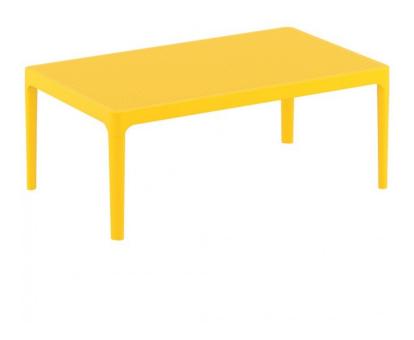

## **SKY LOUNGE TABLE - MANGO**

**SKU:** LINFUR655

## **PRODUCT DESCRIPTION**

Description

The Sky Lounge Table by Siesta.

**Features** 

Suitable for light commercial use only

5 year structural warranty

Dimensions: 1000W x 600D x 400H

Made in Europe

Stocked in: Black, Anthracite, Red, White, Mango & Taupe

Suitable for indoor and outdoor use

Assembly required

The Sky Lounge Table is produced with polypropylene reinforced with glass fiber obtained by means of the latest generation of air moulding technology