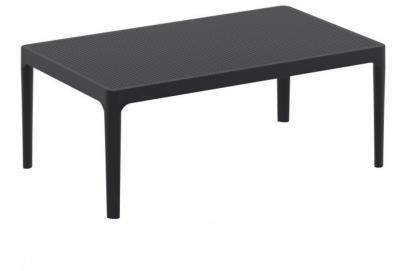

## **PRODUCT DESCRIPTION**

Description

The Sky Lounge Table by Siesta. Features

Suitable for light commercial use only 5 year structural warranty Dimensions: 1000W x 600D x 400H Made in Europe Stocked in: Black, Anthracite, Red, White, Mango & Taupe Suitable for indoor and outdoor use Assembly required The Sky Lounge Table is produced with polypropylene reinforced with glass fiber obtained by means of the latest generation of air moulding technology