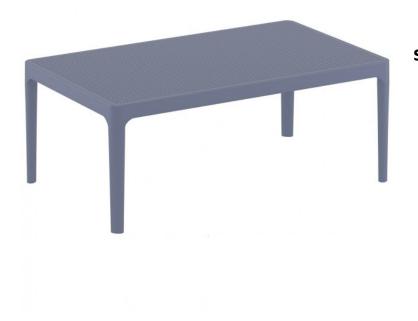

## **SKY LOUNGE TABLE - ANTHRACITE**

**SKU:** LINFUR653

## **PRODUCT DESCRIPTION**

Description

The Sky Lounge Table by Siesta.

**Features** 

Suitable for light commercial use only

5 year structural warranty

Dimensions: 1000W x 600D x 400H

Made in Europe

Stocked in: Black, Anthracite, Red, White, Mango & Taupe

Suitable for indoor and outdoor use

Assembly required

The Sky Lounge Table is produced with polypropylene reinforced with glass fiber obtained by means

of the latest generation of air moulding technology

Unit Weight: 7.3kg

Weather resistant, UV Stabilised – Will not fade under direct sunlight. Furnlink warrant excessive fading in a given period, refer to product warranties