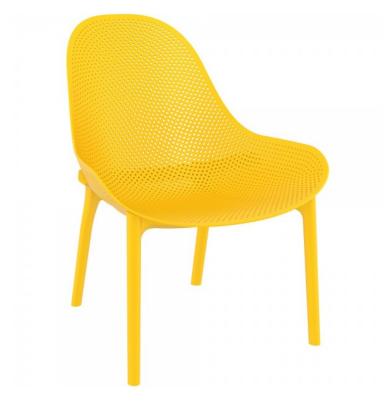

## SKY LOUNGE - MANGO

SKU: LINFUR650

## **PRODUCT DESCRIPTION**

Description

The Sky Lounge by Siesta Features

5 year structural warranty Dimensions: 600W x 710D x 830H x 380 Seat Height Made in Europe Stocked in: Black, Anthracite, Red, White, Mango & Taupe Suitable for indoor and outdoor use SWL: 150 kg The Sky Lounge is produced with polypropylene reinforced with glass fiber obtained by means of the latest generation of air moulding technology Unit Weight: 5.2kg