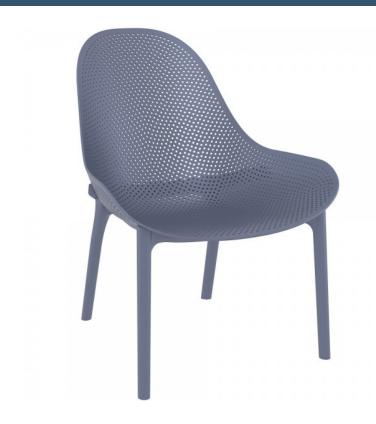

## **SKY LOUNGE - ANTHRACITE**

**SKU:** LINFUR648

## **PRODUCT DESCRIPTION**

Description

The Sky Lounge by Siesta Features

5 year structural warranty

Dimensions: 600W x 710D x 830H x 380 Seat Height

Made in Europe

Stocked in: Black, Anthracite, Red, White, Mango & Taupe

Suitable for indoor and outdoor use

SWL: 150 kg

The Sky Lounge is produced with polypropylene reinforced with glass fiber obtained by means of the

latest generation of air moulding technology

Unit Weight: 5.2kg

Weather resistant, UV Stabilised – Will not fade under direct sunlight. Furnlink warrant excessive fading in a given period, refer to product warranties.

Supplied unassembled – Assembly required

Not stackable