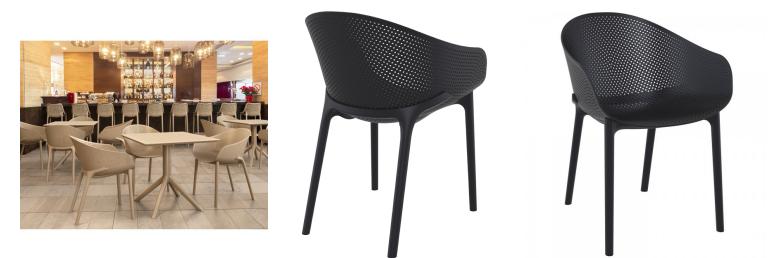

## **GALLERY IMAGES**

## **PRODUCT DESCRIPTION**

Description

The Sky Chair by Siesta. Features

5 year structural warranty Dimensions: 540W x 600D x 810H x 450 Seat Height Made in Europe Stocked in: Black, Anthracite, Red, White, Mango & Taupe Suitable for indoor and outdoor use SWL: 150 kg The Sky Chair chair is produced with polypropylene reinforced with glass fiber obtained by means of the latest generation of air moulding technology Unit Weight: 5kg Weather resistant, UV Stabilised – Will not fade under direct sunlight. Furnlink warrant excessive fading in a given period, refer to product warranties. Supplied unassembled – Assembly required Not stackable