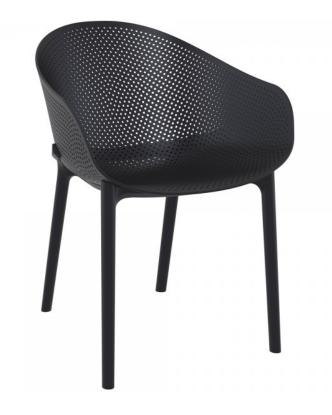

## **SKY CHAIR**

The Sky Chair by Siesta.

SKU: LINFUR640

## **PRODUCT DESCRIPTION**

Description

The Sky Chair by Siesta. Features

5 year structural warranty Dimensions: 540W x 600D x 810H x 450 Seat Height Made in Europe Stocked in: Black, Anthracite, Red, White, Mango & Taupe Suitable for indoor and outdoor use SWL: 150 kg The Sky Chair chair is produced with polypropylene reinforced with glass fiber obtained by means of the latest generation of air moulding technology Unit Weight: 5kg Weather resistant, UV Stabilised – Will not fade under direct sunlight. Furnlink warrant excessive fading in a given period, refer to product warranties. Supplied unassembled – Assembly required Not stackable