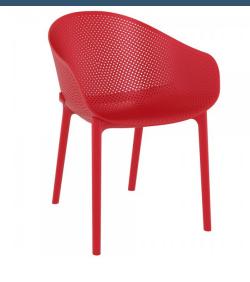

## **SKY CHAIR**

The Sky Chair by Siesta.

SKU: LINFUR640

## **PRODUCT DESCRIPTION**

Description

The Sky Chair by Siesta. Features

5 year structural warranty Dimensions: 540W x 600D x 810H x 450 Seat Height Made in Europe Stocked in: Black, Anthracite, Red, White, Mango & Taupe Suitable for indoor and outdoor use SWL: 150 kg The Sky Chair chair is produced with polypropylene reinforced with glass fiber obtained by means of the latest generation of air moulding technology Unit Weight: 5kg Weather resistant, UV Stabilised – Will not fade under direct sunlight. Furnlink warrant excessive fading in a given period, refer to product warranties. Supplied unassembled – Assembly required Not stackable