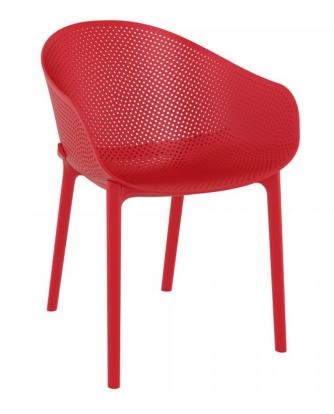

## **SKY CHAIR - RED**

SKU: LINFUR644

## **PRODUCT DESCRIPTION**

Description

The Sky Chair by Siesta. Features

5 year structural warranty Dimensions: 540W x 600D x 810H x 450 Seat Height Made in Europe Stocked in: Black, Anthracite, Red, White, Mango & Taupe Suitable for indoor and outdoor use SWL: 150 kg The Sky Chair chair is produced with polypropylene reinforced with glass fiber obtained by means of the latest generation of air moulding technology Unit Weight: 5kg