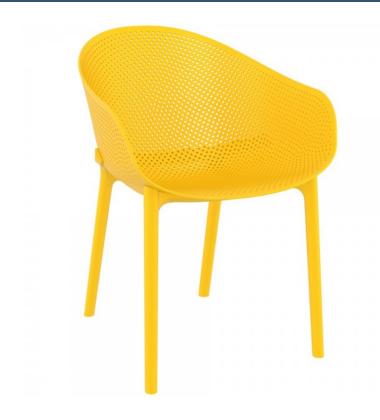

## **SKY CHAIR - MANGO**

**SKU:** LINFUR643

## **PRODUCT DESCRIPTION**

Description

The Sky Chair by Siesta.

**Features** 

5 year structural warranty

Dimensions: 540W x 600D x 810H x 450 Seat Height

Made in Europe

Stocked in: Black, Anthracite, Red, White, Mango & Taupe

Suitable for indoor and outdoor use

SWL: 150 kg

The Sky Chair chair is produced with polypropylene reinforced with glass fiber obtained by means of

the latest generation of air moulding technology

Unit Weight: 5kg