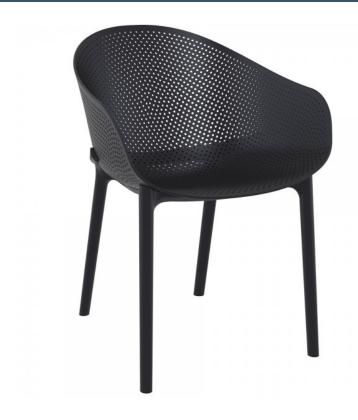

**SKY CHAIR - BLACK** 

**SKU:** LINFUR642

## **PRODUCT DESCRIPTION**

Description

The Sky Chair by Siesta.

**Features** 

5 year structural warranty

Dimensions: 540W x 600D x 810H x 450 Seat Height

Made in Europe

Stocked in: Black, Anthracite, Red, White, Mango & Taupe

Suitable for indoor and outdoor use

SWL: 150 kg

The Sky Chair chair is produced with polypropylene reinforced with glass fiber obtained by means of

the latest generation of air moulding technology

Unit Weight: 5kg