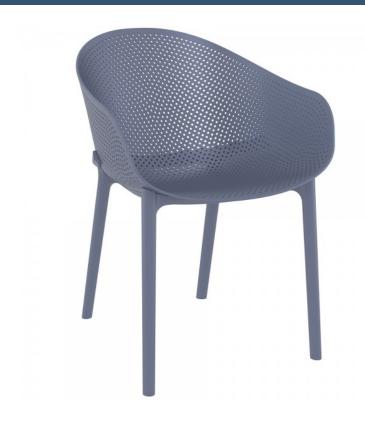

## **SKY CHAIR - ANTHRACITE**

**SKU:** LINFUR641

## **PRODUCT DESCRIPTION**

Description

The Sky Chair by Siesta.

**Features** 

5 year structural warranty

Dimensions: 540W x 600D x 810H x 450 Seat Height

Made in Europe

Stocked in: Black, Anthracite, Red, White, Mango & Taupe

Suitable for indoor and outdoor use

SWL: 150 kg

The Sky Chair chair is produced with polypropylene reinforced with glass fiber obtained by means of

the latest generation of air moulding technology

Unit Weight: 5kg

Weather resistant, UV Stabilised – Will not fade under direct sunlight. Furnlink warrant excessive fading in a given period, refer to product warranties.

Supplied unassembled – Assembly required

Not stackable