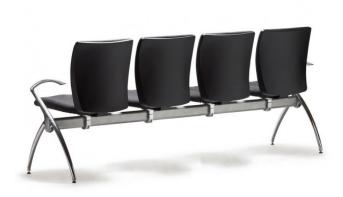

## **SKY BEAM 4 SEAT**

The classic and stylish SKY Beam, with its robust steel underframe, is ideal for waiting rooms, lecture theatres, convention centres and airports. The polished diecast aluminium leg system creates a beautiful look.

**SKU:** NAV-SKGR4904

## **GALLERY IMAGES**





## PRODUCT DESCRIPTION

Premium Grade Fire Retardant Foam Diecast Aluminium Arched Legs Levelling Glides 140kg Recommended Weight Capacity - per seat 300kg Total Maximum Weight Capacity - whole unit 5 Year Warranty 140kg Recommended Weight Capacity - per seat 300kg Total Maximum Weight Capacity - whole unit Nominal Dimensions (without arms on ends):

2 seat 1035w x 660d x 920h~

3 seat 1560w x 660d x 920h~

4 seat 2085w x 660d x 920h~

Add 115mm to width if Arms on ends are added

Add 525mm if Table is added