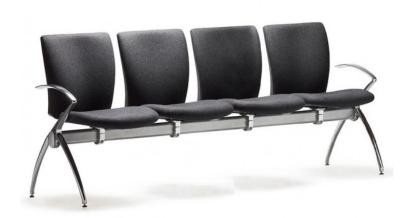

## **SKY BEAM 4 SEAT**

The classic and stylish SKY Beam, with its robust steel underframe, is ideal for waiting rooms, lecture theatres, convention centres and airports. The polished diecast aluminium leg system creates a beautiful look.

## PRODUCT DESCRIPTION

Premium Grade Fire Retardant Foam Diecast Aluminium Arched Legs Levelling Glides 140kg Recommended Weight Capacity - per seat 300kg Total Maximum Weight Capacity - whole unit 5 Year Warranty 140kg Recommended Weight Capacity - per seat 300kg Total Maximum Weight Capacity - whole unit Nominal Dimensions (without arms on ends):