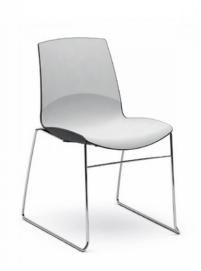

## SKIN SLED

Available in a bright and cheerful mix of colours, SKIN will bring a sense of life to any space. Ideal for breakout spaces and cafes – all SKIN chairs have a white inner skin and a choice of different colour outside skins. SKIN is a chair with attention to detail in design. Made from polypropylene and fibreglass using bi-injection technology. Also available in a 4 leg or stool base option.

## **PRODUCT DESCRIPTION**

**Twin Colour Moulded Shell** Stackable Chrome Frame Made in Europe **CATAS** Certified 110kg Recommended Weight Capacity 5 Year Warranty 110kg Recommended Weight Capacity Chair Dimensions (mm) O/A Height: 830~ O/A Width: 540~ O/A Depth: 570~ Seat Width: 425~ Seat Depth: 440~ Back Width: 400~ Back Height: 420~ Seat Height: 435~