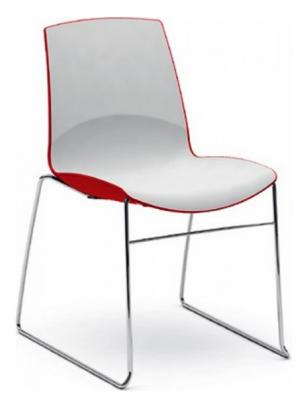

## SKIN SLED

Available in a bright and cheerful mix of colours, SKIN will bring a sense of life to any space. Ideal for breakout spaces and cafes – all SKIN chairs have a white inner skin and a choice of different colour outside skins. SKIN is a chair with attention to detail in design. Made from polypropylene and fibreglass using bi-injection technology. Also available in a 4 leg or stool base option.

## **PRODUCT DESCRIPTION**

**Twin Colour Moulded Shell** Stackable Chrome Frame Made in Europe **CATAS** Certified 110kg Recommended Weight Capacity 5 Year Warranty 110kg Recommended Weight Capacity Chair Dimensions (mm) O/A Height: 830~ O/A Width: 540~ O/A Depth: 570~ Seat Width: 425~ Seat Depth: 440~ Back Width: 400~ Back Height: 420~ Seat Height: 435~