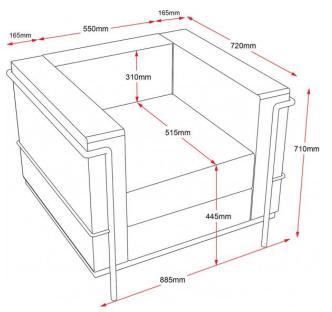

## Specifications

| SKU          | <b>BACK HEIGHT</b> | SEAT DEPTH | SEAT WIDTH | SEAT HEIGHT |
|--------------|--------------------|------------|------------|-------------|
| SPACE1       | 310mm              | 515mm      | 550mm      | 445mm       |
| Box Dimensio | ons                |            |            |             |