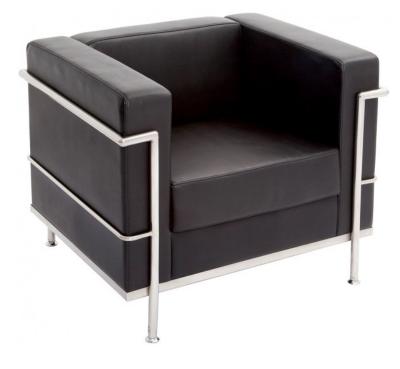

## SINGLE SEATER SPACE LOUNGE CHROME WRAP AROUND FRAME

- Chrome Wrap Around Frame 150 Kg Weight Rating
- Black PU Leather Upholstery Throughout - Adjustable Feet For Levelling Purposes
- Tested To BS EN 12520:2015 Standard

# **PRODUCT DESCRIPTION**

Enhance your reception area with this timeless design. Arm chair with chrome frame and feet and upholstered in cleanable black PU.

Backed by a 3 year warranty.