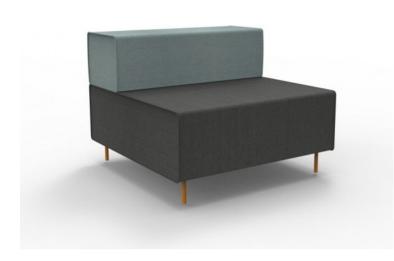

# SINGLE SEAT AND BACK REST LOUNGE

Overall Size – 925mm W x 940mm D x 710mm H

Comprised of :

1 x FLSS CA/LB - Flexi Lounge Single Seat

1 x FLSBR CA/LB – Flexi Lounge Single Back Rest

**SKU:** FURSSBRLNG

### **PRODUCT DESCRIPTION**

Choose an instant lounge to suit your space with Flexi lounge. Create variable length runs along a wall, around corners, in the middle of a space or go back to back.

Go with one colour or mix and match charcoal and light blue modules.

Easy to install or reconfigure with no tools required and backed by a 5 year warranty.