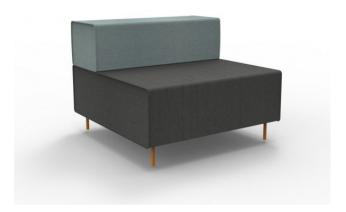

# SINGLE SEAT AND BACK REST LOUNGE

Overall Size – 925mm W x 940mm D x 710mm H

Comprised of :

1 x FLSS CA/LB - Flexi Lounge Single Seat

1 x FLSBR CA/LB – Flexi Lounge Single Back Rest

**SKU:** FURSSBRLNG

### **PRODUCT DESCRIPTION**

Choose an instant lounge to suit your space with Flexi lounge. Create variable length runs along a wall, around corners, in the middle of a space or go back to back.

Go with one colour or mix and match charcoal and light blue modules.

Easy to install or reconfigure with no tools required and backed by a 5 year warranty.