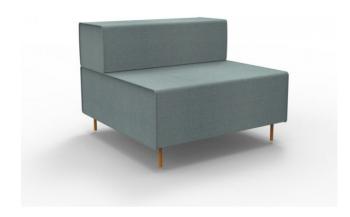

# SINGLE SEAT AND BACK REST LOUNGE

Overall Size – 925mm W x 940mm D x 710mm H

Comprised of :

1 x FLSS CA/LB - Flexi Lounge Single Seat

1 x FLSBR CA/LB – Flexi Lounge Single Back Rest

**SKU:** FURSSBRLNG

### **PRODUCT DESCRIPTION**

Choose an instant lounge to suit your space with Flexi lounge. Create variable length runs along a wall, around corners, in the middle of a space or go back to back.

Go with one colour or mix and match charcoal and light blue modules.

Easy to install or reconfigure with no tools required and backed by a 5 year warranty.