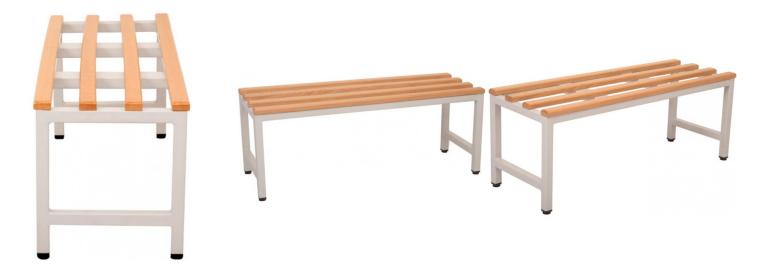

### **SINGLE BENCH SEAT**

- Single Sided Bench Seat
- Light Oak Mod Wood Slats
- Silver Powder-Coated Frame
- Black Levelling Feet

**SKU:** FURSINGBENST



# **GALLERY IMAGES**







### **PRODUCT DESCRIPTION**

The single bench seat is useful in locker rooms, particularly between rows of lockers to use as a seat whilst changing. With a powdercoated frame, the single bench seat is backed by a 10 year warranty

### Finishes:



# **Specifications**

| SKU    | Width  | Depth | Heigh | Height |  |
|--------|--------|-------|-------|--------|--|
| BS1000 | 1000mm | 360mm | 400mm |        |  |

### **Box Dimensions**

|   | <b>Box Number</b> | Width | Depth | Height | СВМ | Weight |
|---|-------------------|-------|-------|--------|-----|--------|
| 1 |                   | 370mm | 370mm | 380mm  | 0.2 | 12kg   |