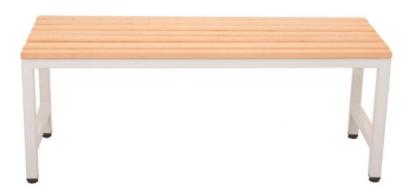

### **SINGLE BENCH SEAT**

- Single Sided Bench Seat
- Light Oak Mod Wood Slats
- Silver Powder-Coated Frame
- Black Levelling Feet

**SKU:** FURSINGBENST

### **PRODUCT DESCRIPTION**

The single bench seat is useful in locker rooms, particularly between rows of lockers to use as a seat whilst changing. With a powdercoated frame, the single bench seat is backed by a 10 year warranty