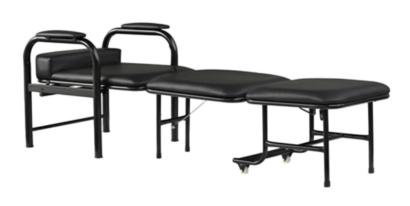

## **SICK BAY FOLD OUT BED**

- Durable steel frame with a chip-resistant powder coated finish.
- Comfortable padded mattress covered by hygenic and easy to sanitise vinyl.
- Versatile design simply fold and lock into place to turn the bed into a chair.
- Padded arm rests for extra comfort.
- Space saving solution for small areas.

## **PRODUCT DESCRIPTION**

This versatile product doubles as a chair or a treatment bed. Perfect for sick bays and a space saving solution, the simple pull and lock mechanism allows you to convert the Sick Bay Fold Out Bed into the set-up that is required.

## Versatile, comfortable and easy to clean

An ideal space saving option and very simple to convert from chair to bed, the Sick Bay Fold Out Bed is not only durable but comfortable too. Made from a sturdy steel frame, it's finished with a hygienic and durable vinyl covered padding.