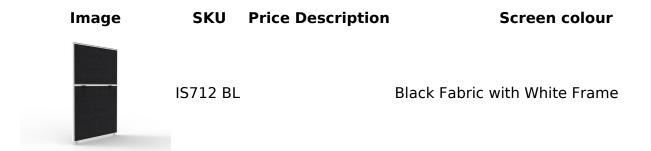

## **VARIATIONS**

| Image | SKU      | <b>Price Description</b> | Screen colour                |
|-------|----------|--------------------------|------------------------------|
|       | IS712 GR | <b>.</b>                 | Grey Fabric with Black Frame |