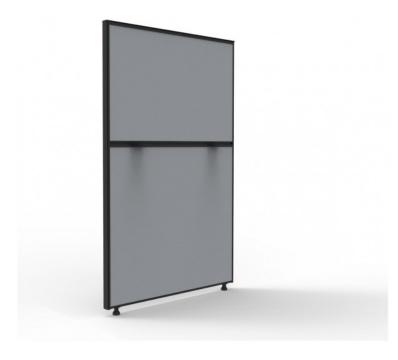

SHUSH30 SCREEN - FABRIC SCREEN WITH POWDERCOAT FRAME750MM W X 1200MM H X 30MM T | PINABLE SURFACE WITH MID RAIL FOR WORK TOP HANGING - TOP RAIL FOR ACCESSORY HANGING ACCESSORIES

Shush30 Screen - Fabric Screen with Powdercoat frame 750mm W x 1200mm H x 30mm T | Pinable Surface with Mid Rail For Work Top Hanging - Top Rail For Accessory Hanging accessories | Black fabric with White frame or Grey fabric with Black frame only - House fabrics for extra

## **PRODUCT DESCRIPTION**

The SHUSH30 screen range features a 30mm slimline screen with a square profile, powder coat frame and a full fabric pinnable surface with adjustable levelling feet.

The two heights allow for either full communication or some privacy between users.