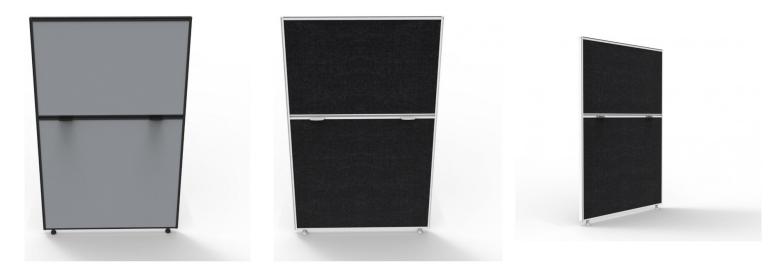

## **GALLERY IMAGES**

## **PRODUCT DESCRIPTION**

The SHUSH30 screen range features a 30mm slimline screen with a square profile, powder coat frame and a full fabric pinnable surface with adjustable levelling feet.

The two heights allow for either full communication or some privacy between users.