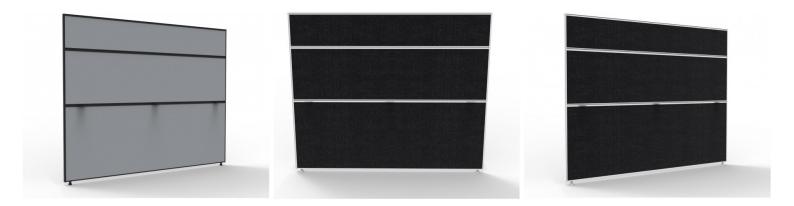

SHUSH30 SCREEN - FABRIC SCREEN WITH POWDERCOAT FRAME1800MM W X 1500MM H X 30MM T | PINABLE SURFACE WITH MID RAIL FOR WORK TOP HANGING - TOP RAIL FOR ACCESSORY HANGING ACCESSORIES

Shush30 Screen - Fabric Screen with Powdercoat frame 1800mm W x 1500mm H x 30mm T | Pinable Surface with Mid Rail For Work Top Hanging - Top Rail For Accessory Hanging accessories | Black fabric with White frame or Grey fabric with Black frame only - House fabrics for extra

**SKU:** IS1815

## **VARIATIONS**







| Image | SKU       | <b>Price Description</b> | Screen colour                |
|-------|-----------|--------------------------|------------------------------|
|       | IS1815 GR |                          | Grey Fabric with Black Frame |



## **GALLERY IMAGES**



## **PRODUCT DESCRIPTION**

The SHUSH30 screen range features a 30mm slimline screen with a square profile, powder coat frame and a full fabric pinnable surface with adjustable levelling feet.

The two heights allow for either full communication or some privacy between users.

Comes in 2 standard colour options or can be upholstered in our House Fabrics range. \*Lead times and additional charges apply

See Similar or Matching products for possible configurations.

## Finishes: