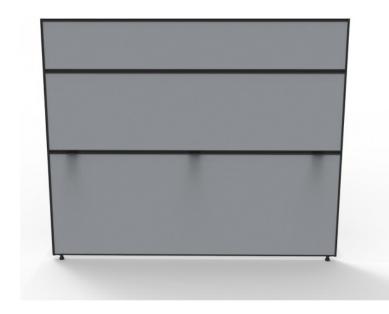

SHUSH30 SCREEN - FABRIC SCREEN WITH POWDERCOAT FRAME1800MM W X 1500MM H X 30MM T | PINABLE SURFACE WITH MID RAIL FOR WORK TOP HANGING - TOP RAIL FOR ACCESSORY HANGING ACCESSORIES

Shush30 Screen - Fabric Screen with Powdercoat frame 1800mm W x 1500mm H x 30mm T | Pinable Surface with Mid Rail For Work Top Hanging - Top Rail For Accessory Hanging accessories | Black fabric with White frame or Grey fabric with Black frame only - House fabrics for extra

## **PRODUCT DESCRIPTION**

The SHUSH30 screen range features a 30mm slimline screen with a square profile, powder coat frame and a full fabric pinnable surface with adjustable levelling feet.

The two heights allow for either full communication or some privacy between users.