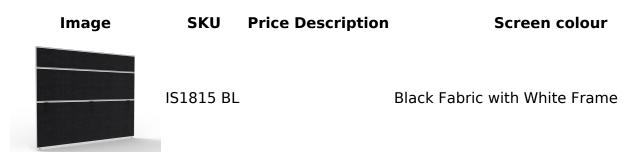

## **VARIATIONS**

| Image | SKU       | <b>Price Description</b> | Screen colour                |
|-------|-----------|--------------------------|------------------------------|
|       | IS1815 GR |                          | Grey Fabric with Black Frame |