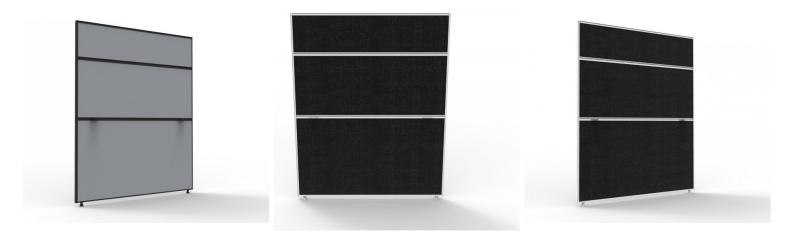

SHUSH30 SCREEN - FABRIC SCREEN WITH POWDERCOAT FRAME1200MM W X 1500MM H X 30MM T | PINABLE SURFACE WITH MID RAIL FOR WORK TOP HANGING - TOP RAIL FOR ACCESSORY HANGING ACCESSORIES

Shush30 Screen - Fabric Screen with Powdercoat frame 1200mm W x 1500mm H x 30mm T | Pinable Surface with Mid Rail For Work Top Hanging - Top Rail For Accessory Hanging accessories | Black fabric with White frame or Grey fabric with Black frame only - House fabrics for extra

**SKU:** IS1215

## **VARIATIONS**





| Image | SKU       | <b>Price Description</b> | Screen colour                |
|-------|-----------|--------------------------|------------------------------|
|       | IS1215 GF | ₹                        | Grey Fabric with Black Frame |



## **GALLERY IMAGES**



## **PRODUCT DESCRIPTION**

The SHUSH30 screen range features a 30mm slimline screen with a square profile, powder coat frame and a full fabric pinnable surface with adjustable levelling feet.

The two heights allow for either full communication or some privacy between users.

Comes in 2 standard colour options or can be upholstered in our House Fabrics range. \*Lead times and additional charges apply

See Similar or Matching products for possible configurations.

## Finishes: