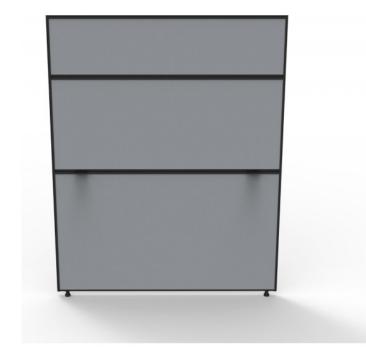

SHUSH30 SCREEN - FABRIC SCREEN WITH POWDERCOAT FRAME1200MM W X 1500MM H X 30MM T | PINABLE SURFACE WITH MID RAIL FOR WORK TOP HANGING - TOP RAIL FOR ACCESSORY HANGING ACCESSORIES

Shush30 Screen - Fabric Screen with Powdercoat frame 1200mm W x 1500mm H x 30mm T | Pinable Surface with Mid Rail For Work Top Hanging - Top Rail For Accessory Hanging accessories | Black fabric with White frame or Grey fabric with Black frame only - House fabrics for extra

**SKU:** IS1215

## **PRODUCT DESCRIPTION**

The SHUSH30 screen range features a 30mm slimline screen with a square profile, powder coat frame and a full fabric pinnable surface with adjustable levelling feet.

The two heights allow for either full communication or some privacy between users.