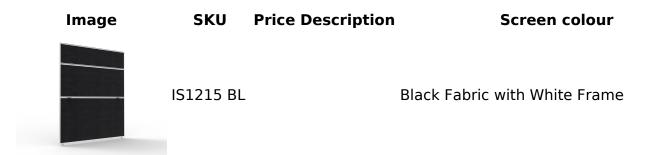

## **VARIATIONS**

| Image | SKU       | <b>Price Description</b> | Screen colour                |
|-------|-----------|--------------------------|------------------------------|
|       | IS1215 GF | ₹                        | Grey Fabric with Black Frame |