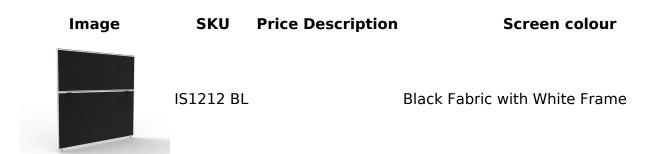

## **VARIATIONS**

| Image | SKU       | <b>Price Description</b> | Screen colour                |
|-------|-----------|--------------------------|------------------------------|
|       | IS1212 GI | R                        | Grey Fabric with Black Frame |