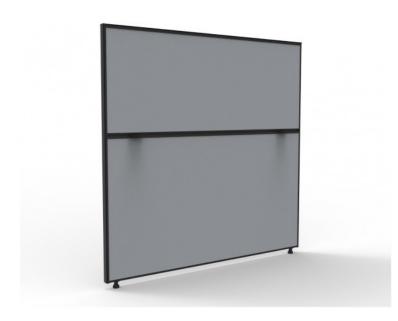

SHUSH30 SCREEN - FABRIC SCREEN WITH POWDERCOAT FRAME1200MM W X 1200MM H X 30MM T | PINABLE SURFACE WITH MID RAIL FOR WORK TOP HANGING - TOP RAIL FOR ACCESSORY HANGING ACCESSORIES

Shush30 Screen - Fabric Screen with Powdercoat frame 1200mm W x 1200mm H x 30mm T | Pinable Surface with Mid Rail For Work Top Hanging - Top Rail For Accessory Hanging accessories | Black fabric with White frame or Grey fabric with Black frame only - House fabrics for extra

## **PRODUCT DESCRIPTION**

The SHUSH30 screen range features a 30mm slimline screen with a square profile, powder coat frame and a full fabric pinnable surface with adjustable levelling feet.

The two heights allow for either full communication or some privacy between users.

Comes in 2 standard colour options or can be upholstered in our House Fabrics range. \*Lead times and additional charges apply

See Similar or Matching products for possible configurations.