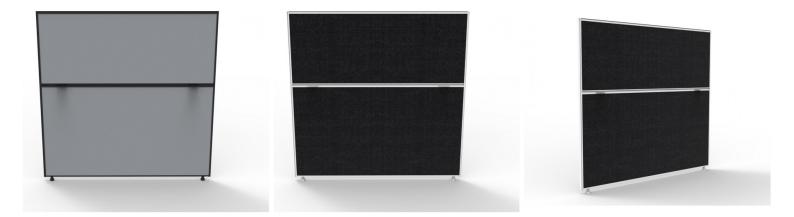

SHUSH30 SCREEN - FABRIC SCREEN WITH POWDERCOAT FRAME1200MM W X 1200MM H X 30MM T | PINABLE SURFACE WITH MID RAIL FOR WORK TOP HANGING - TOP RAIL FOR ACCESSORY HANGING ACCESSORIES

Shush30 Screen - Fabric Screen with Powdercoat frame 1200mm W x 1200mm H x 30mm T | Pinable Surface with Mid Rail For Work Top Hanging - Top Rail For Accessory Hanging accessories | Black fabric with White frame or Grey fabric with Black frame only - House fabrics for extra

**SKU:** IS1212

## **VARIATIONS**





| Image | SKU       | <b>Price Description</b> | Screen colour                |
|-------|-----------|--------------------------|------------------------------|
|       | IS1212 GI | R                        | Grey Fabric with Black Frame |



## **GALLERY IMAGES**



## **PRODUCT DESCRIPTION**

The SHUSH30 screen range features a 30mm slimline screen with a square profile, powder coat frame and a full fabric pinnable surface with adjustable levelling feet.

The two heights allow for either full communication or some privacy between users.

Comes in 2 standard colour options or can be upholstered in our House Fabrics range. \*Lead times and additional charges apply

See Similar or Matching products for possible configurations.

## Finishes: