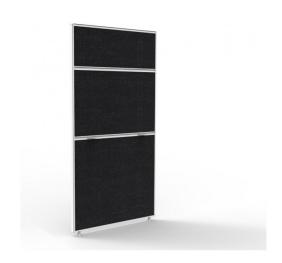

SHUSH30 SCREEN - FABRIC SCREEN WITH POWDERCOAT FRAME750MM W X 1500MM H X 30MM T | PINABLE SURFACE WITH MID RAIL FOR WORK TOP HANGING - TOP RAIL FOR ACCESSORY HANGING ACCESSORIES

Shush30 Screen - Fabric Screen with Powdercoat frame 750mm W x 1500mm H x 30mm T | Pinable Surface with Mid Rail For Work Top Hanging - Top Rail For Accessory Hanging accessories | Black fabric with White frame or Grey fabric with Black frame only - House fabrics for extra

## **PRODUCT DESCRIPTION**

The SHUSH30 screen range features a 30mm slimline screen with a square profile, powder coat frame and a full fabric pinnable surface with adjustable levelling feet.

The two heights allow for either full communication or some privacy between users.

Comes in 2 standard colour options or can be upholstered in our House Fabrics range. \*Lead times and additional charges apply

See Similar or Matching products for possible configurations.