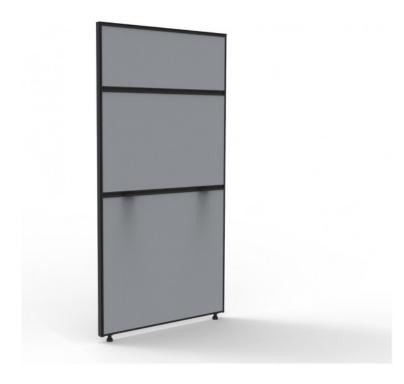

SHUSH30 SCREEN - FABRIC SCREEN WITH POWDERCOAT FRAME750MM W X 1500MM H X 30MM T | PINABLE SURFACE WITH MID RAIL FOR WORK TOP HANGING - TOP RAIL FOR ACCESSORY HANGING ACCESSORIES

Shush30 Screen - Fabric Screen with Powdercoat frame 750mm W x 1500mm H x 30mm T | Pinable Surface with Mid Rail For Work Top Hanging - Top Rail For Accessory Hanging accessories | Black fabric with White frame or Grey fabric with Black frame only - House fabrics for extra

## **PRODUCT DESCRIPTION**

The SHUSH30 screen range features a 30mm slimline screen with a square profile, powder coat frame and a full fabric pinnable surface with adjustable levelling feet.

The two heights allow for either full communication or some privacy between users.

Comes in 2 standard colour options or can be upholstered in our House Fabrics range. \*Lead times and additional charges apply

See Similar or Matching products for possible configurations.