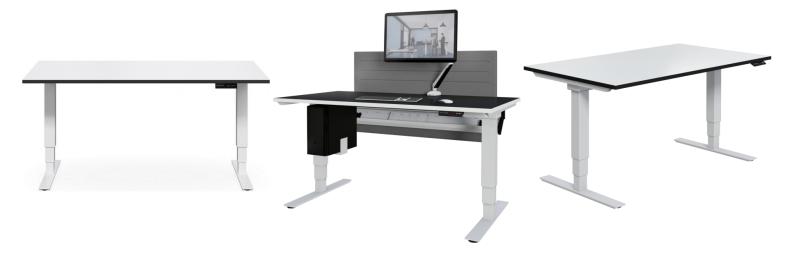

## **SELECTRIC 201**

The first and still our flagship model for sit/ stand desks in Australia. It was the first Sit stand desk in Australia to have the AFRDI blue tick certificate (2011). It has become the preferred option for the government and corporate users, It features twin motor drives for heavy duty weight offer reliability and flexibility.

## **Built-In Functions:**

- Safety Function
- Overload/Overheat Protection
- Safety Isolating Transformer
- Soft Stop/Start Function
- On/Off Switch for Main Power
- 10 Year Warranty

Code Top Dimension IMSSESO20115  $1500W \times 750D$  IMSSESO20118  $1800W \times 900D$ 