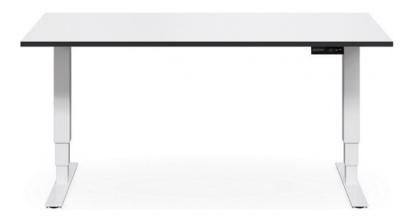

## **SELECTRIC 201**

The first and still our flagship model for sit/ stand desks in Australia. It was the first Sit stand desk in Australia to have the AFRDI blue tick certificate (2011). It has become the preferred option for the government and corporate users, It features twin motor drives for heavy duty weight offer reliability and flexibility.

## **Built-In Functions:**

- Safety Function
- Overload/Overheat Protection
- Safety Isolating Transformer
- Soft Stop/Start Function
- On/Off Switch for Main Power
- 10 Year Warranty

Code Top Dimension IMSSESO20115  $1500W \times 750D$  IMSSESO20118  $1800W \times 900D$ 