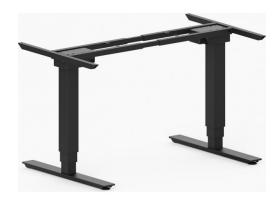

## **SELECTRIC 201**

The first and still our flagship model for sit/ stand desks in Australia. It was the first Sit stand desk in Australia to have the AFRDI blue tick certificate (2011). It has become the preferred option for the government and corporate users, It features twin motor drives for heavy duty weight offer reliability and flexibility.

## **Built-In Functions:**

- Safety Function
- Overload/Overheat Protection
- Safety Isolating Transformer
- Soft Stop/Start Function
- On/Off Switch for Main Power
- 10 Year Warranty

Code Top Dimension IMSSESO20115  $1500W \times 750D$  IMSSESO20118  $1800W \times 900D$ 