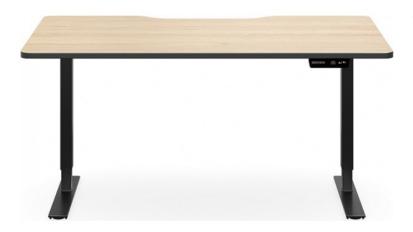

### **SELECTRIC 201 BLACK**

The first and still our flagship model for sit/ stand desks in Australia. It was the first Sit stand desk in Australia to have the AFRDI blue tick certificate (2011). It has become the preferred option for the government and corporate users, It features twin motor drives for heavy duty weight offer reliability and flexibility.

#### **Built-In Functions:**

- Safety Function
- Overload/Overheat Protection
- Safety Isolating Transformer
- Soft Stop/Start Function
- On/Off Switch for Main Power
- 10 Year Warranty

Height Range **Top Sizes** Including 25mm

Top

1200~2400 L x

650~1300H 750~1200 D

SKU: N/A