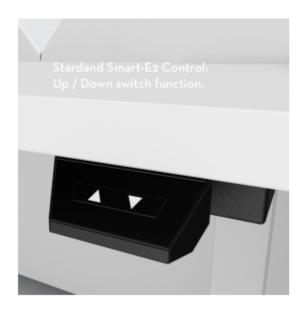

### **SELECTRIC 201 BLACK**

The first and still our flagship model for sit/ stand desks in Australia. It was the first Sit stand desk in Australia to have the AFRDI blue tick certificate (2011). It has become the preferred option for the government and corporate users, It features twin motor drives for heavy duty weight offer reliability and flexibility.

#### **Built-In Functions:**

- Safety Function
- Overload/Overheat Protection
- Safety Isolating Transformer
- Soft Stop/Start Function
- On/Off Switch for Main Power
- 10 Year Warranty







Height Range **Top Sizes** Including 25mm

Top

1200~2400 L x

650~1300H 750~1200 D

SKU: N/A

# **GALLERY IMAGES**







## **PRODUCT DESCRIPTION**

### **CONTROLLERS**

Selectric simply the best in sit/stand







# **SELECTRIC**

Simply the best in the sit/stand