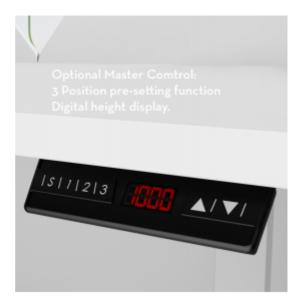

### **SELECTRIC 201 BLACK**

The first and still our flagship model for sit/ stand desks in Australia. It was the first Sit stand desk in Australia to have the AFRDI blue tick certificate (2011). It has become the preferred option for the government and corporate users, It features twin motor drives for heavy duty weight offer reliability and flexibility.

#### **Built-In Functions:**

- Safety Function
- Overload/Overheat Protection
- Safety Isolating Transformer
- Soft Stop/Start Function
- On/Off Switch for Main Power
- 10 Year Warranty







Height Range **Top Sizes** Including 25mm

Top

1200~2400 L x

650~1300H 750~1200 D

SKU: N/A

# **GALLERY IMAGES**







## **PRODUCT DESCRIPTION**

### **CONTROLLERS**

Selectric simply the best in sit/stand







# **SELECTRIC**

Simply the best in the sit/stand