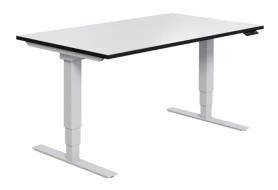

### **SELECTRIC 201 BLACK**

The first and still our flagship model for sit/ stand desks in Australia. It was the first Sit stand desk in Australia to have the AFRDI blue tick certificate (2011). It has become the preferred option for the government and corporate users, It features twin motor drives for heavy duty weight offer reliability and flexibility.

#### **Built-In Functions:**

- Safety Function
- Overload/Overheat Protection
- Safety Isolating Transformer
- Soft Stop/Start Function
- On/Off Switch for Main Power
- 10 Year Warranty

Height Range **Top Sizes** Including 25mm

Top

1200~2400 L x

650~1300H 750~1200 D

SKU: N/A