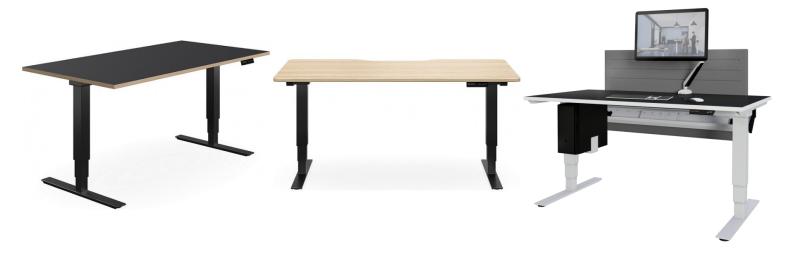

### **SELECTRIC 201 BLACK**

The first and still our flagship model for sit/ stand desks in Australia. It was the first Sit stand desk in Australia to have the AFRDI blue tick certificate (2011). It has become the preferred option for the government and corporate users, It features twin motor drives for heavy duty weight offer reliability and flexibility.

#### **Built-In Functions:**

- Safety Function
- Overload/Overheat Protection
- Safety Isolating Transformer
- Soft Stop/Start Function
- On/Off Switch for Main Power
- 10 Year Warranty

Height Range **Top Sizes** Including 25mm

Top

1200~2400 L x

650~1300H 750~1200 D

SKU: N/A

# **GALLERY IMAGES**