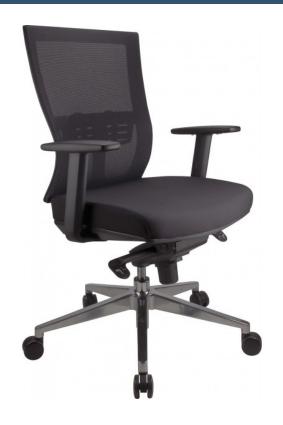

#### **STATELINE SELBA**

### Boardroom/task chair

- Black armrests as standard
- Polished alloy base
- Wrap around mesh backrest
- Adjustable lumbar support
- Synchro knee tilt mechanism
- Height adjustable armrests

SKU: N/A