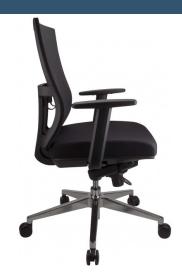

#### **STATELINE SELBA**

### Boardroom/task chair

- Black armrests as standard
- Polished alloy base
- Wrap around mesh backrest
- Adjustable lumbar support
- Synchro knee tilt mechanism
- Height adjustable armrests

SKU: N/A