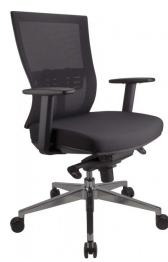

#### **STATELINE SELBA**

### Boardroom/task chair

- Black armrests as standard
- Polished alloy base
- Wrap around mesh backrest
- Adjustable lumbar support
- Synchro knee tilt mechanism
- Height adjustable armrests

SKU: N/A