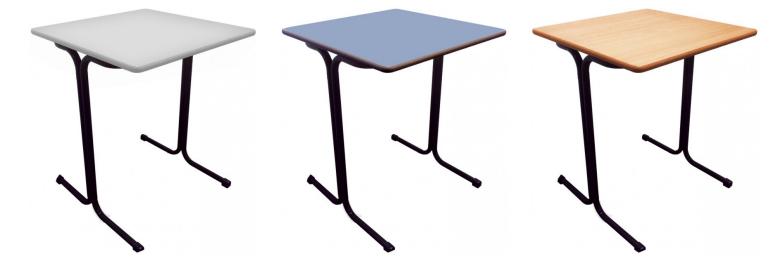

# **GALLERY IMAGES**

#### **Frame Options**

Performance Edge Options Edge Options\*

Listed are the most popular colours, however, if you require a specific laminate please contact Sebel for more information.

\* Aqua, Black, Grape, Jaffa and Pinelime are only available with a writeable top

The colours shown have been reproduced to represent actual product colours as accurately as possible, however actual colours may vary. We recommend checking your chosen colour against a sample colour swatch, as different screen and printing settings may affect the representation of the colour. Due to the manufacturing process, keep in mind that all colour samples may still have