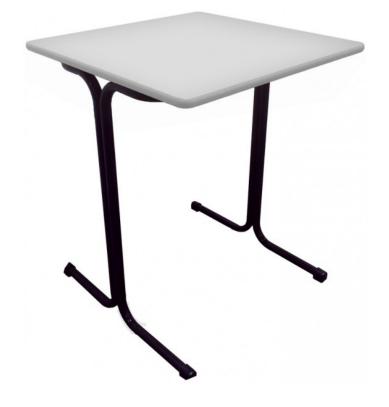

#### **Tutorial Desk**

The Tutorial desk is extremely durable and perfect for independent learning.

Features:

• Durable

SKU: Tutorial Desk

## **TUTORIAL DESK**

#### Dimensions

| W x D  | 600 mm x 600 mm |
|--------|-----------------|
| Height | 720mm           |