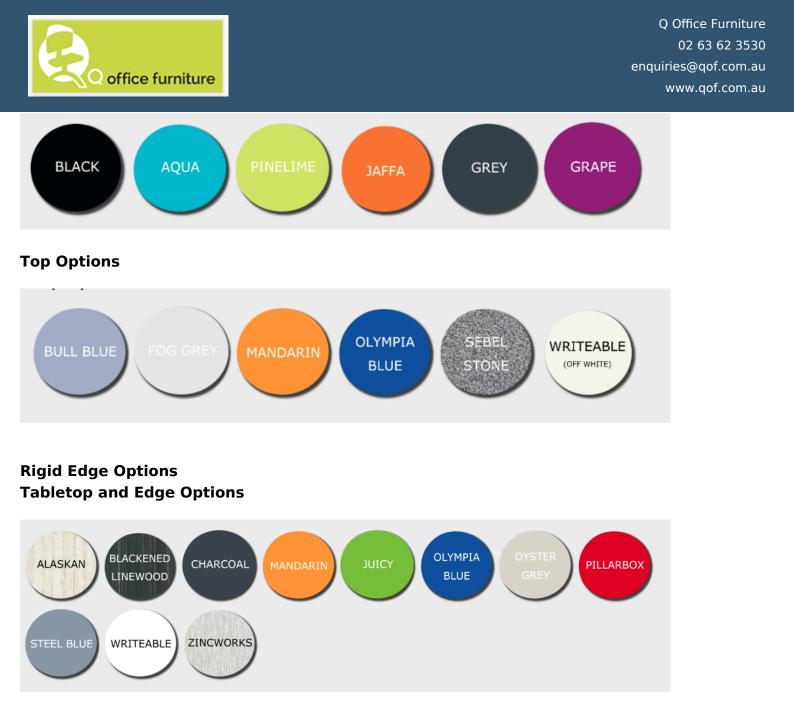

#### **Frame Options**

Performance Edge Options Edge Options\*

Listed are the most popular colours, however, if you require a specific laminate please contact Sebel for more information.

\* Aqua, Black, Grape, Jaffa and Pinelime are only available with a writeable top

The colours shown have been reproduced to represent actual product colours as accurately as possible, however actual colours may vary. We recommend checking your chosen colour against a sample colour swatch, as different screen and printing settings may affect the representation of the colour. Due to the manufacturing process, keep in mind that all colour samples may still have