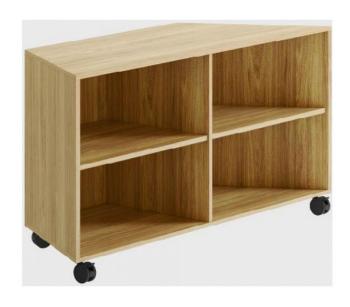

# Versatility wherever you need it.

Trapezoidal timber bookcase 720mm in height by 450mm deep and 1330mm wide. Includes 5 shelves including the top. Optional castor wheels are available.

Downloa the Bookcase Brochure Here

### **SPECIFICATIONS**

Dimensions (WxDxH) **≚** 

1330mm x 390mm x 720mm

Additional laminate colours may be available upon request. Please contact our friendly customer

service staff for information regarding the full range.