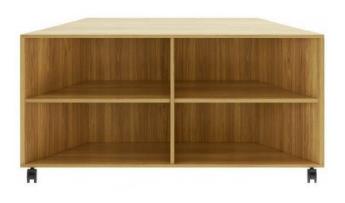

# Versatility wherever you need it.

Trapezoidal timber bookcase 720mm in height by 450mm deep and 1330mm wide. Includes 5 shelves including the top. Optional castor wheels are available.

Downloa the Bookcase Brochure Here

### **SPECIFICATIONS**

Dimensions (WxDxH) **≚** 

1330mm x 390mm x 720mm

Additional laminate colours may be available upon request. Please contact our friendly customer

service staff for information regarding the full range.