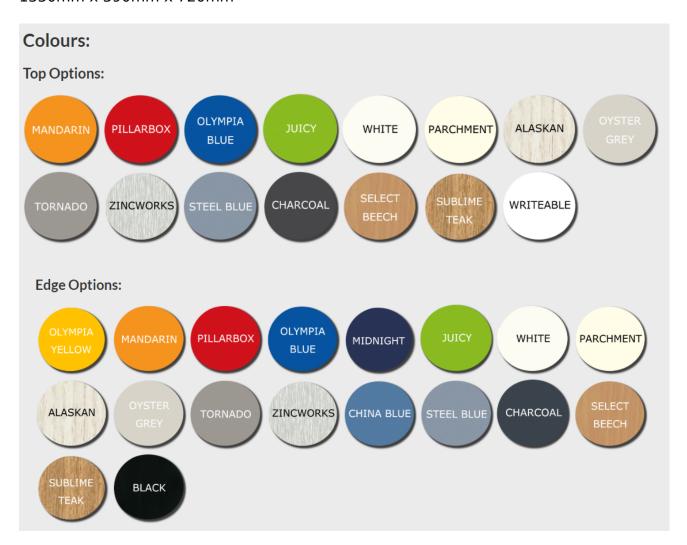

### **SPECIFICATIONS**

Dimensions (WxDxH) **≚** 

1330mm x 390mm x 720mm

Additional laminate colours may be available upon request. Please contact our friendly customer

service staff for information regarding the full range.

The colours shown have been reproduced to represent actual product colours as accurately as possible, however actual colours may vary. We recommend checking your chosen colour against a sample colour swatch, as different screen and printing settings may affect the representation of the colour. Due to the manufacturing process, keep in mind that all colour samples may still have minimal colour variations to the finished product.