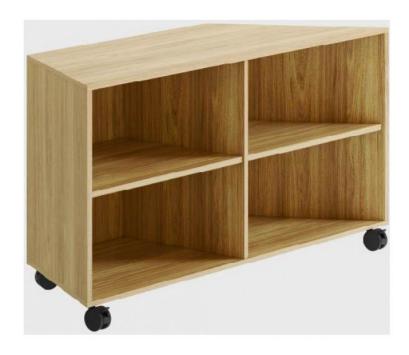

# Versatility wherever you need it.

Trapezoidal timber bookcase 720mm in height by 450mm deep and 1330mm wide. Includes 5 shelves including the top. Optional castor wheels are available.

Downloa the Bookcase Brochure Here

### **SPECIFICATIONS**

Dimensions (WxDxH) **≚** 

1330mm x 390mm x 720mm

Additional laminate colours may be available upon request. Please contact our friendly customer

service staff for information regarding the full range.