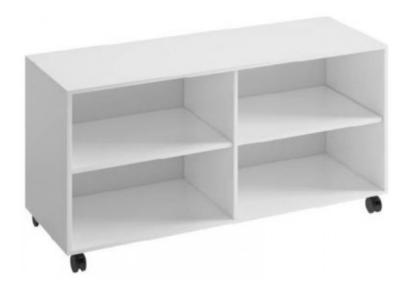

## Versatility wherever you need it.

Straight timber bookcase 720mm in height by 450mm deep and 1200mm wide. Includes 3 shelves including the top. Optional castor wheels are available.

Download the Bookcase Brochure Here