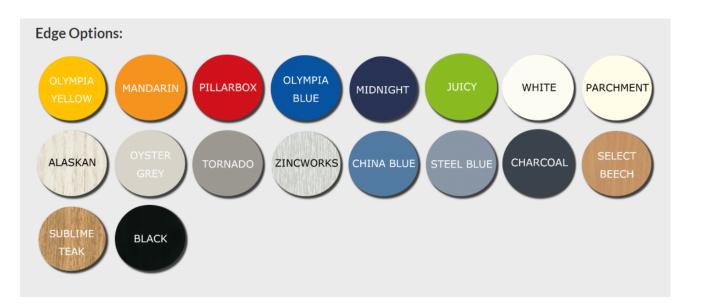

## **SPECIFICATIONS**

**Dimensions (WxDxH)** 

1200mm x 450mm x 720mm

1200mm x 450mm x 900mm

The colours shown have been reproduced to represent actual product colours as accurately as possible, however actual colours may vary. We recommend checking your chosen colour against a sample colour swatch, as different screen and printing settings may affect the representation of the colour. Due to the manufacturing process, keep in mind that all colour samples may still have minimal colour variations to the finished product.