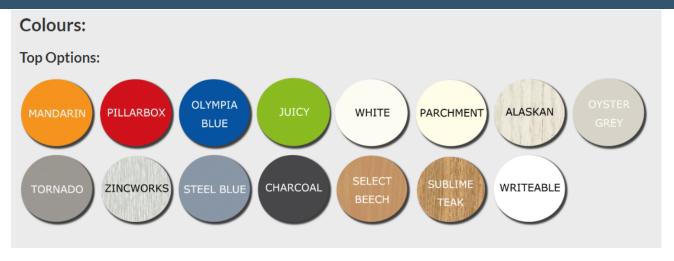

## **SPECIFICATIONS**

**Dimensions (WxDxH)** 

1200mm x 450mm x 720mm

1200mm x 450mm x 900mm

The colours shown have been reproduced to represent actual product colours as accurately as possible, however actual colours may vary. We recommend checking your chosen colour against a sample colour swatch, as different screen and printing settings may affect the representation of the colour. Due to the manufacturing process, keep in mind that all colour samples may still have minimal colour variations to the finished product.