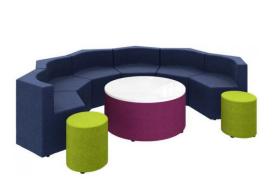

#### **GALLERY IMAGES**

# **PACKAGE INCLUDES:**

QTY Description

- 6 X Astral Ottoman with Low Back
- 2 X Round Ottoman with Castors
- 1 X Orbit Ottoman with Writeable Top & Castors

Package Dimensions (W x D): 2975 mm x 2225 mm