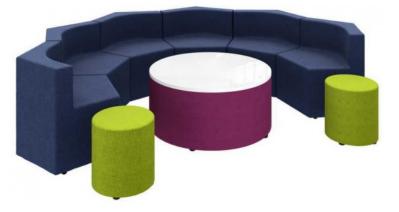

#### **GALLERY IMAGES**

# **PACKAGE INCLUDES:**

QTY Description

- 6 X Astral Ottoman with Low Back
- 2 X Round Ottoman with Castors
- 1 X Orbit Ottoman with Writeable Top & Castors

Package Dimensions (W x D): 2975 mm x 2225 mm