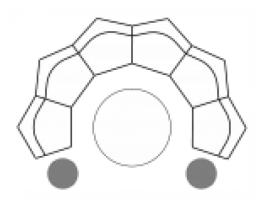

# **PACKAGE INCLUDES:**

QTY Description

- 6 X Astral Ottoman with Low Back
- 2 X Round Ottoman with Castors
- 1 X Orbit Ottoman with Writeable Top & Castors

Package Dimensions (W x D): 2975 mm x 2225 mm