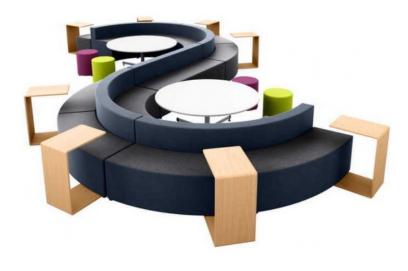

# **Multi-Modal Soft Furnishing Solution**

This versatile modular setting can be reconfigured in many ways to support a range of learning modes. From independent learning (as shown), to collaborative discussion zones to large group campfires, S-Curve is a 'must-have' setting for the high performance ILEs.

## **PACKAGE INCLUDES:**

QTY X Description

- 2 X Pedagogy Tables 1350 Diameter
- 1 X Bloc Ottoman 1800 with Low Back & Castors
- 1 X Bloc Junior Ottoman with Castors
- 8 X Clique Ottoman with Castors
- 4 X Curve Ottoman with Low Back Long Edge & Castors
- 4 X Round Ottoman with Castors
- 8 X C Shaped Laptop Table