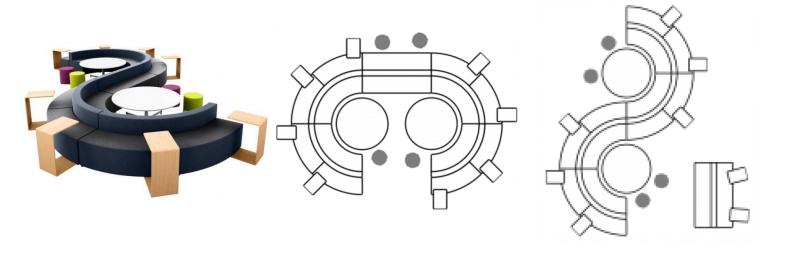

# **Multi-Modal Soft Furnishing Solution**

This versatile modular setting can be reconfigured in many ways to support a range of learning modes. From independent learning (as shown), to collaborative discussion zones to large group campfires, S-Curve is a 'must-have' setting for the high performance ILEs.

## **PACKAGE INCLUDES:**

QTY X Description

- 2 X Pedagogy Tables 1350 Diameter
- 1 X Bloc Ottoman 1800 with Low Back & Castors
- 1 X Bloc Junior Ottoman with Castors
- 8 X Clique Ottoman with Castors
- 4 X Curve Ottoman with Low Back Long Edge & Castors
- 4 X Round Ottoman with Castors
- 8 X C Shaped Laptop Table

Package Dimensions (W x D): 3850 mm x 7600 mm