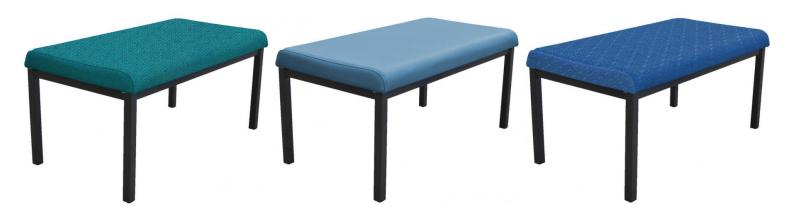

### **SEBEL S-20 SEAT LOW**

### **Maximise Comfort**

The S-20 Seat Low is the perfect seat for all schools! Soft cushioning allows students and teachers to sit with comfort and ease.

#### Features:

- Durable
- Comfortable
- Highly resilient cushioning for added comfort.
- Fire retardant Vinyl

SKU: Sebel S-20 Seat Low

### **GALLERY IMAGES**







## **PRODUCT DESCRIPTION**

### **SPECIFICATIONS**

| Dimensions           | Semi             |
|----------------------|------------------|
| W x D 770 mm x 415mm | 1800 mm x 900 mm |
| Height 310 mm        | 520 mm x 760 mm  |

# **Frame Options:**

Charcoal

### **Colours:**

Contact us for the latest updates