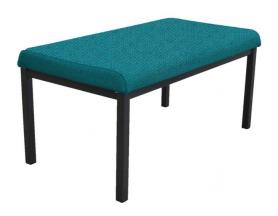

### **SEBEL S-20 SEAT LOW**

### **Maximise Comfort**

The S-20 Seat Low is the perfect seat for all schools! Soft cushioning allows students and teachers to sit with comfort and ease.

#### Features:

- Durable
- Comfortable
- Highly resilient cushioning for added comfort.
- Fire retardant Vinyl

SKU: Sebel S-20 Seat Low