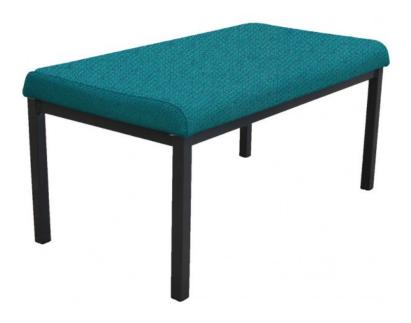

### **SEBEL S-20 SEAT LOW**

### **Maximise Comfort**

The S-20 Seat Low is the perfect seat for all schools! Soft cushioning allows students and teachers to sit with comfort and ease.

#### Features:

- Durable
- Comfortable
- Highly resilient cushioning for added comfort.
- Fire retardant Vinyl

SKU: Sebel S-20 Seat Low