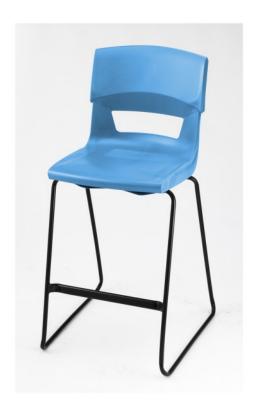

# SEBEL POSTURA® + SLED BASE STOOL

### **GALLERY IMAGES**

**PRODUCT DESCRIPTION** 

**SEBEL POSTURA®+ SLED BASE STOOL** 

## **Dimensions**

| Overall (WxDxH)       | Seat Height |
|-----------------------|-------------|
| 510mm x 550mm x 900mm | 650mm       |
| 510mm x 550mm x 900mm | 750mm       |

For instructions to measuring the Postura, please see image below