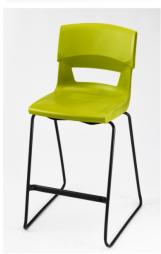

# SEBEL POSTURA® + SLED BASE STOOL

# High performance and superior ergonomics.

Ever suffered through a class, assembly or even your entire day on a student chair? Announcing the NEW Postura® Plus for adults. This larger version of Australia's No 1 selling school chair has been manufactured with more width and height ensuring superior comfort. Perfect for teachers, university, TAFE, corporate and community use.

- Worlds best ergonomic chair for schools.
- Perfect Lumbar position for sitting for long periods of time.
- The ultimate chair for durability and versatility.
- Stackable and lightweight for students to move around. (stacks to 5 high)
- Back ventilation suitable for the Australian Climate.
- Easy to clean, anti static polypropylene stays cleaner and looks better longer.
- Hot stamp with your logo or tagline option available on the front of the chair.