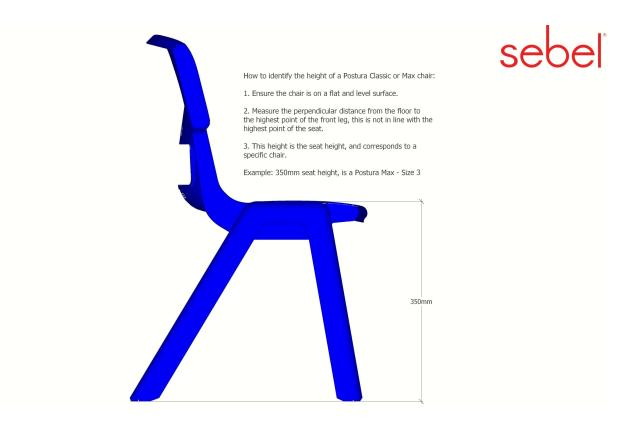

## **Dimensions**

| Overall (WxDxH)       | Seat Height |
|-----------------------|-------------|
| 510mm x 550mm x 900mm | 650mm       |
| 510mm x 550mm x 900mm | 750mm       |

For instructions to measuring the Postura, please see image below