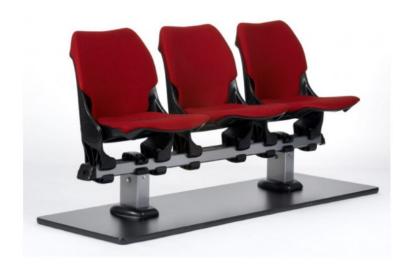

#### **SEBEL PODIUM**

### Award winning seating

Featured in some of the most famous stadiums across Australia. Podium seating is the perfect stadium and auditorium seating solution. From ANZ and Suncorp stadium to University Lecture theatres in both Sydney University and the University of Western Australia. Podium provides award winning seating, offering the highest quality spectator comfort, strength and durability like no other!

#### **Features:**

- Premium quality Polypropylene, available in UV and/or FR formulations.
- Full length wrap around back provides good lumbar support while eliminating intrusion from spectators in the row behind.
- Rail mounting system allows for 100% horizontal movement of the seat for unlimited adjustment.
- Seat contains a three-quarter gravity tilt so as to not accumulate water when unoccupied.
- Rail mounts are not permanently mounted to the floor which means the ultimate in flexibility and reconfigureability.
- Simple and non destructive dismantling means components can be reused in

future seating layouts.

- Waterfall from edge gives extra knee support where needed, maximising comfort for long sitting periods.
- Smooth high gloss finish to facilitate cleaning.
- A gravity tilt tip-up system is used to eliminate maintenance.
- Seat comes individually numbered on the front lip of seat, making it easily visible when the seat is unoccupied.
- Offers infinite ability to evenly space seats thus avoiding gaps in rows.