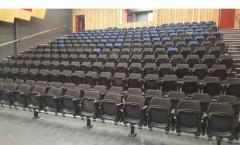

ntains a three-quarter gravity tilt so as to not accumulate water when unoccupied.
- Rail mounts are not permanently mounted to the floor which means the ultimate in flexibility and reconfigureability.
- Simple and non destructive dismantling means components can be reused in





future seating layouts.

- Waterfall from edge gives extra knee support where needed, maximising comfort for long sitting periods.
- Smooth high gloss finish to facilitate cleaning.
- A gravity tilt tip-up system is used to eliminate maintenance.
- Seat comes individually numbered on the front lip of seat, making it easily visible when the seat is unoccupied.
- Offers infinite ability to evenly space seats thus avoiding gaps in rows.

Download Podium Brochure Here

**SKU:** Sebel Podium

## **GALLERY IMAGES**











# **PRODUCT DESCRIPTION**

## **SPECIFICATIONS**

| Dimensions           | Standard | High Back                        | Upholstered<br>high back with<br>arms |
|----------------------|----------|----------------------------------|---------------------------------------|
| Seat Height          | 455 mm   | 455 mm                           | 460mm                                 |
| Overall Height       | 835 mm   | 995 mm                           | 995 mm                                |
| Depth (Seat<br>down) | 320 mm   | 335 mm                           | 335 mm                                |
| Depth ( Seat<br>up)  | 530 mm   | 545 mm                           | 545 mm                                |
| Width                |          | 455mm , 465<br>mm<br>upholstered | 503 m