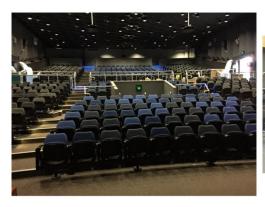

contains a three-quarter gravity tilt so as to not accumulate water when unoccupied.
- Rail mounts are not permanently mounted to the floor which means the ultimate in flexibility and reconfigureability.
- Simple and non destructive dismantling means components can be reused in





future seating layouts.

- Waterfall from edge gives extra knee support where needed, maximising comfort for long sitting periods.
- Smooth high gloss finish to facilitate cleaning.
- A gravity tilt tip-up system is used to eliminate maintenance.
- Seat comes individually numbered on the front lip of seat, making it easily visible when the seat is unoccupied.
- Offers infinite ability to evenly space seats thus avoiding gaps in rows.

Download Podium Brochure Here

**SKU:** Sebel Podium

## **GALLERY IMAGES**











# **PRODUCT DESCRIPTION**

## **SPECIFICATIONS**

| Dimensions           | Standard | High Back                        | Upholstered<br>high back with<br>arms |
|----------------------|----------|----------------------------------|---------------------------------------|
| Seat Height          | 455 mm   | 455 mm                           | 460mm                                 |
| Overall Height       | 835 mm   | 995 mm                           | 995 mm                                |
| Depth (Seat<br>down) | 320 mm   | 335 mm                           | 335 mm                                |
| Depth ( Seat<br>up)  | 530 mm   | 545 mm                           | 545 mm                                |
| Width                |          | 455mm , 465<br>mm<br>upholstered | 503