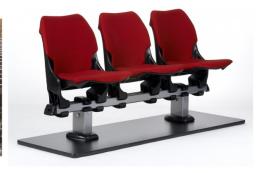

#### **SEBEL PODIUM**

### Award winning seating

Featured in some of the most famous stadiums across Australia. Podium seating is the perfect stadium and auditorium seating solution. From ANZ and Suncorp stadium to University Lecture theatres in both Sydney University and the University of Western Australia. Podium provides award winning seating, offering the highest quality spectator comfort, strength and durability like no other!

#### **Features:**

- Premium quality Polypropylene, available in UV and/or FR formulations.
- Full length wrap around back provides good lumbar support while eliminating intrusion from spectators in the row behind.
- Rail mounting system allows for 100% horizontal movement of the seat for unlimited adjustment.
- Seat contains a three-quarter gravity tilt so as to not accumulate water when unoccupied.
- Rail mounts are not permanently mounted to the floor which means the ultimate in flexibility and reconfigureability.
- Simple and non destructive dismantling means components can be reused in

future seating layouts.

- Waterfall from edge gives extra knee support where needed, maximising comfort for long sitting periods.
- Smooth high gloss finish to facilitate cleaning.
- A gravity tilt tip-up system is used to eliminate maintenance.
- Seat comes individually numbered on the front lip of seat, making it easily visible when the seat is unoccupied.
- Offers infinite ability to evenly space seats thus avoiding gaps in rows.