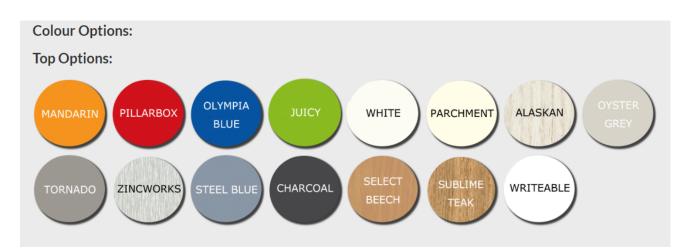

The colours shown have been reproduced to represent actual product colours as accurately as possible, however actual colours may vary. We recommend checking your chosen colour against a sample colour swatch, as different screen and printing settings may affect the representation of the colour. Due to the manufacturing process, keep in mind that all colour samples may still have minimal colour variations to the finished product.