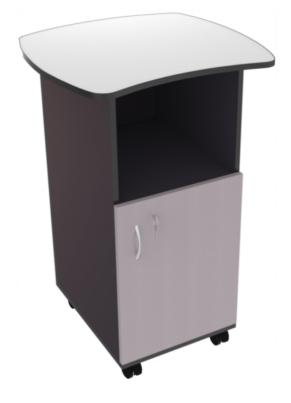

## SEBEL MOBILE TEACHERS STATION

### For active teachers engaging students

Designed with the active teacher in mind and perfect for innovative learning environments. Sebel's Mobile Teacher Stations are a practical tool that moves easily from space to space. With the option of lockable door or drawer unit, there is ample space for teaching materials and personal items. Its compact size is ideal for any learning environment.

#### Features:

- Choice of storage;
- Three lockable drawers including file drawer OR
- One lockable hinged door with adjustable shelf
- Open shelf for general storage
- Heavy duty castors
- Australian made using 'E0' MDF with durable ABS edging
- Choose from rectangular or 'sponge' shape top

# **SPECIFICATIONS**

| Top Dimensions               | Unit Dimensions |
|------------------------------|-----------------|
| Width: 700mm<br>Depth: 655mm | Height: 1060mm  |
|                              | Width: 450mm    |
|                              | Depth: 560mm    |