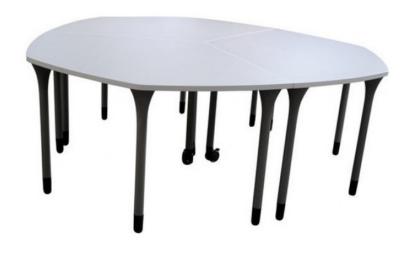

#### The perfect collaborative table

The MantaRay table is the perfect table for group collaboration. When formed in a cluster of 3, it can seat up to 9 adults comfortably. It's stylish fluted 5 leg system offers both aesthetic appeal and stability whilst the castor on the inside leg offers ease of movement, enabling easy configuration set up. This table suits almost any environment, and is perfect for Universities, Colleges, Secondary Schools and Corporate environments.

#### Features:

- Scratch resistant low maintenance laminated 25 mm table top.
- Fluted 5 leg system with single castor for ease of movement.
- When configured in 3 tables can seat up to 9 adults.
- Durable and versatile steel powder coated legs (Warm Grey and black tips).