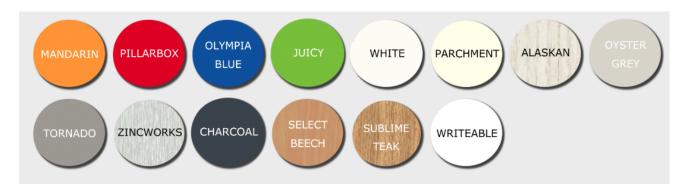

# **Edge Options**

Listed are the most popular colours, however, if you require a specific laminate please contact Sebel for more information.

The colours shown have been reproduced to represent actual product colours as accurately as

possible, however actual colours may vary. We recommend checking your chosen colour against a sample colour swatch, as different screen and printing settings may affect the representation of the colour. Due to the manufacturing process, keep in mind that all colour samples may still have minimal colour variations to the finished product.