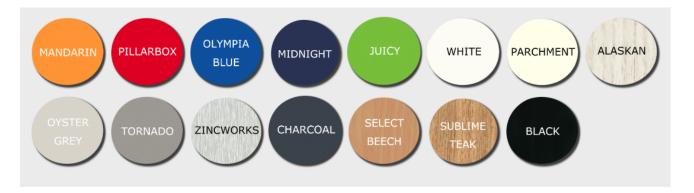

# **Edge Options**

Listed are the most popular colours, however, if you require a specific laminate please contact Sebel for more information.

The colours shown have been reproduced to represent actual product colours as accurately as

possible, however actual colours may vary. We recommend checking your chosen colour against a sample colour swatch, as different screen and printing settings may affect the representation of the colour. Due to the manufacturing process, keep in mind that all colour samples may still have minimal colour variations to the finished product.