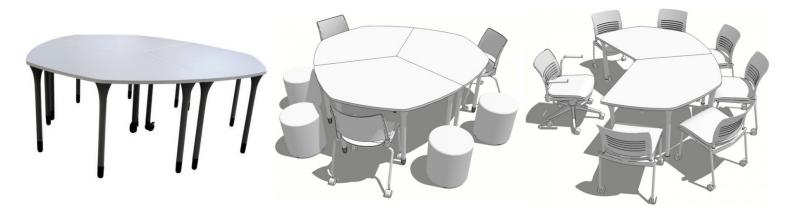

#### The perfect collaborative table

The MantaRay table is the perfect table for group collaboration. When formed in a cluster of 3, it can seat up to 9 adults comfortably. It's stylish fluted 5 leg system offers both aesthetic appeal and stability whilst the castor on the inside leg offers ease of movement, enabling easy configuration set up. This table suits almost any environment, and is perfect for Universities, Colleges, Secondary Schools and Corporate environments.

#### Features:

- Scratch resistant low maintenance laminated 25 mm table top.
- Fluted 5 leg system with single castor for ease of movement.
- When configured in 3 tables can seat up to 9 adults.
- Durable and versatile steel powder coated legs (Warm Grey and black tips).

## **GALLERY IMAGES**