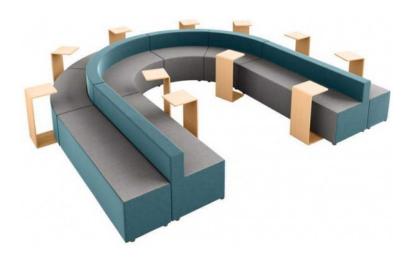

### **GALLERY IMAGES**

#### **PACKAGE INCLUDES:**

QTY X Description

- 2 X Bloc Ottoman 1800 with Low Back & Castors
- 2 X Bloc Junior Ottoman 1800 & Castors
- 1 X Curve Ottoman with Low Back Long Edge & Castors
- 2 X Worm Ottoman with Low Back Long Edge & Castors
- 4 X Clique Ottoman with Castors
- 11 XC Shaped Laptop Tables