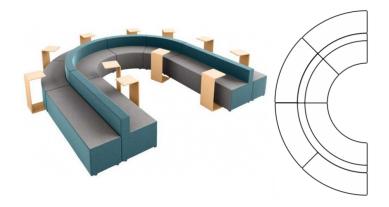

#### **SEBEL MAGNET**

# **Multi-Modal Soft Furnishing Solution**

Draw the team together to direct their learning; then break it into smaller pieces for focused group work and independent study.

**SKU:** Sebel Magnet

### **GALLERY IMAGES**









#### **PRODUCT DESCRIPTION**

#### **PACKAGE INCLUDES:**

QTY X Description

- 2 X Bloc Ottoman 1800 with Low Back & Castors
- 2 X Bloc Junior Ottoman 1800 & Castors
- 1 X Curve Ottoman with Low Back Long Edge & Castors
- 2 X Worm Ottoman with Low Back Long Edge & Castors
- 4 X Clique Ottoman with Castors
- 11 XC Shaped Laptop Tables

Package Footprint (W x D): 3650 mm x 2435 mm

## **POPULAR CONFIGURATIONS**